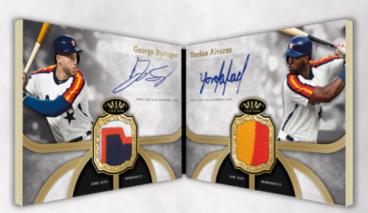

#### **Dual Autograph Tier One Relic Book Cards**

Notable pairs of Baseball greats on cards with autographs and game used memorabilia.

Sequentially #'d to 10.
- Dual Patch Parallel - #'d 1 of 1

#### **Cut Signature Relics**

Game-used memorabilia alongside a cut signature. Sequentially numbered 1 of 1

DUAL AUTOGRAPH TIER ONE RELIC BOOK CARD
PATCH PARALLEL

TIER 1 AUTOGRAPHED LIMITED NUMBER CARD