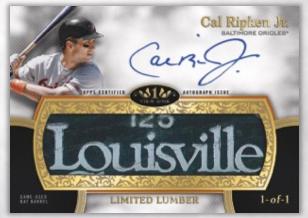

#### **Tier One Autographed Limited Lumber**

Featuring unique bat pieces such as branding, logos, and labels. On-card autograph. Sequentially numbered 1 of 1

#### **Cut Signature Relics**

Game-used memorabilia alongside a cut signature. Sequentially numbered 1 of 1

DUAL AUTOGRAPH TIER ONE RELIC BOOK CARD
PATCH PARALLEL

TIER 1 AUTOGRAPHED LIMITED NUMBER CARD