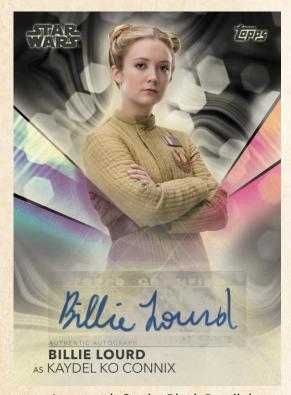

#### **AUTOGRAPHS & SKETCH CARDS**

Topps Women of Star Wars features one autograph per box and two sketch cards per case guaranteed!

### Autograph Parallels include:

Orange - #'d to 99

Blue - #'d to 50

Purple - #'d to 25

Black - #'d to 5

Red - #'d 1-of-1

Printing Plates - #'d 1-of-1