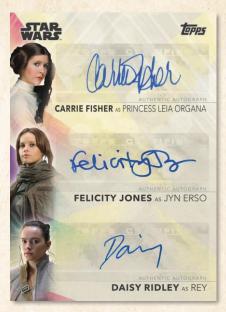

el only



Iconic Moments Insert

<u>Powerful Pairs</u> – Focusing on female characters and their relationships

Parallels for all inserts except Legacy of Leia include:

Green - #'d to 99

Purple - #'d to 25

Black - #'d to 5

Red - #'d 1-of-1

Printing Plates - #'d 1-of-1





#### **AUTOGRAPHS & SKETCH CARDS**

Topps Women of Star Wars features one autograph per box and two sketch cards per case guaranteed!

### Autograph Parallels include:

Orange - #'d to 99

Blue - #'d to 50

Purple - #'d to 25

Black - #'d to 5

Red - #'d 1-of-1

Printing Plates - #'d 1-of-1

### **Dual Autographs**

Purple - #'d to 10

Black - #'d to 5

Red - #'d 1-of-1

### **Triple Autographs**

Red - #'d 1-of-1

### **Sketch Cards**

Standard Sketch Cards
Panoramic Sketch Cards



Autograph Card – Red Parallel



Triple Autograph Card



Sketch Card

Available exclusively in hobby shops March 2020