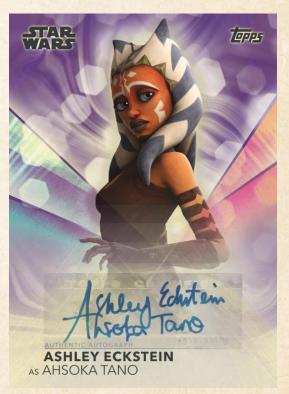

#### **AUTOGRAPHS & SKETCH CARDS**

Topps Women of Star Wars features one autograph per box and two sketch cards per case guaranteed!

### Autograph Parallels include:

Orange - #'d to 99

Blue - #'d to 50

Purple - #'d to 25

Black - #'d to 5

Red - #'d 1-of-1

Printing Plates - #'d 1-of-1