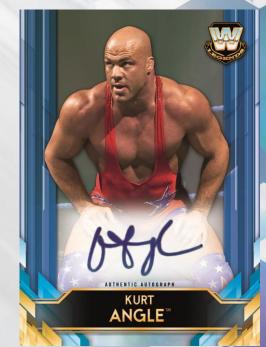

After a 5-year hiatus, Topps WWE® Chrome Makes Its Highly-Anticipated Return with Fresh Designs & Exciting New Content!

Look for 100 base cards & 3 insert sets to collect.

2 autographs per box!

Roster Autograph Card

### **AUTOGRAPH CARDS**

2020 Topps *WWE®* Chrome features 2 autographs per Hobby box!

Collect autograph variations of the collectible inserts!

AUTHENTIC AUTOGRAPH

Roster Autograph Card