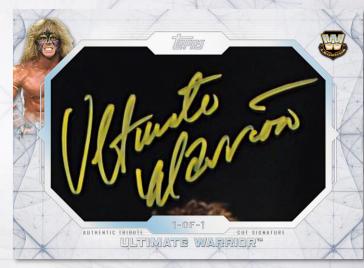

### **RELIC CARDS & CUT SIGNATURES**

Tribute Cut Signatures: Vintage cut autographs of classic WWE® Legends! #'d 1 of 1.

Dual Relic Cards: Featuring a Superstar-worn shirt relic and an event-used ring mat relic.

Parallels Include: Green - #'d to 50

Blue - #'d to 25

Gold - #'d to 10

Purple - #'d to 5

Red - #'d 1

Also look for autographed variations of dual relic cards!

**Tribute Cut Signature Card** 

**Available September 2020!** 