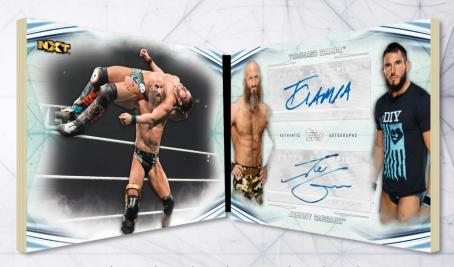

### **AUTOGRAPH BOOK CARDS**

Undisputed Quad Autograph Book Cards: Multi-autograph, two-paneled cards featuring four-person teams of WWE®. #'d to 5

Undisputed Match Book Cards: Twopaneled dual autograph book cards featuring major rivalries in WWE®. #'d to 5

Undisputed Match Dual Autograph Book Card