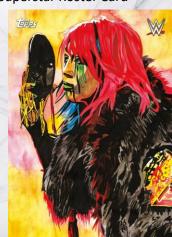

Red: 1 of 1

Printing Plates: 4 Plates, each #'d 1 of 1

**Rob Schamberger Illustrations:** 

A collector-favorite from last year, featuring 10 of the top Men's & Women's Division Superstars in WWE® & NXT®, plus WWE® Legends! Illustrated by official WWE artist Rob Schamberger.

Look for artist-signed and Superstar-signed autograph variations of Rob Schamberger Illustrations! Each #'d to 10

Superstar Roster Card

BECKY LYNCH"

Rob Schamberger Illustration Card