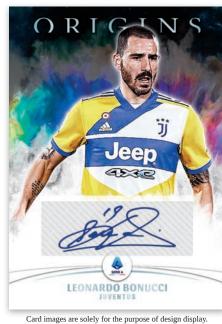

### **ORIGINS SERIE A**

The Chronicles base set includes a variety of Panini brands including some of the most popular brands such as Select, Absolute, and XR as well as the soccer debut of Origins, Playoff, and Flux!

### **ORIGINS AUTOGRAPHS SERIE A**

Look for numerous parallels per card set including the fan-favorite Cracked Ice (#'d/23) and super elusive Platinum (#'d/1)

Rookies are plentiful in 2021-22 Chronicles Soccer, including the elusive and rare Gala Rookies. Numbered to only 8, this set features some of the best rookies in Serie A.