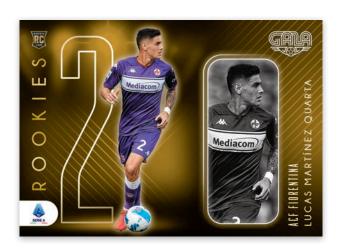

### **GALA ROOKIES SERIE A**

### **ORIGINS AUTOGRAPHS SERIE A**

Look for numerous parallels per card set including the fan-favorite Cracked Ice (#'d/23) and super elusive Platinum (#'d/1)

Rookies are plentiful in 2021-22 Chronicles Soccer, including the elusive and rare Gala Rookies. Numbered to only 8, this set features some of the best rookies in Serie A.