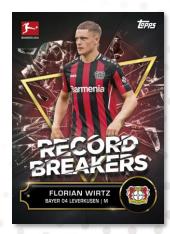

# Record Breakers - Featuring 10 Record Breakers of the previous 2020/21 season 1:144 packs

- Orange Foilboard Parallel: sequentially numbered to 25.
- Red Foilboard Parallel: sequentially numbered to 5.
- FoilFractor Parallel: numbered 1/1.