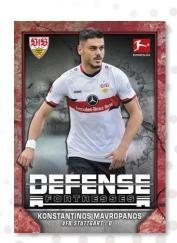

Autograph Foilboard Parallel of 10 players: limited

• FoilFractor Autograph Parallel: numbered 1/1.

<u>Defense Fortresses - Featuring 18 of the best defensive players in the Bundesliga. **1:5 packs**</u>

- Gold Foilboard Parallel: sequentially numbered to 50.
- Orange Foilboard Parallel: sequentially numbered to 25.
- Red Foilboard Parallel: sequentially numbered to 5.
- FoilFractor Parallel: numbered 1/1.
- Printing Plates: numbered 1/1.

Autograph Foilboard Parallel of 10 players: limited

FoilFractor Autograph Parallel: numbered 1/1.