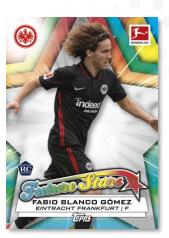

#### **INSERT CARDS**

<u>Future Stars - Featuring 18 of the hottest young stars in the Bundesliga. **1:6 packs**</u>

- Gold Foilboard Parallel: sequentially numbered to 50.
- Orange Foilboard Parallel: sequentially numbered to 25.
- Red Foilboard Parallel: sequentially numbered to 5.
- FoilFractor Parallel: numbered 1/1.
- Printing Plates: numbered 1/1.

Autograph Foilboard Parallel of 10 players: limited

• FoilFractor Autograph Parallel: numbered 1/1.

<u>Defense Fortresses - Featuring 18 of the best defensive players in the Bundesliga. **1:5 packs**</u>