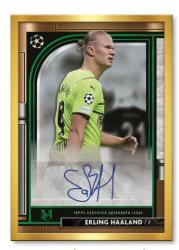

Collect a variety of premium Autograph and Relic cards such as the all-new *Rookie Reverence Autographs* or the ultra-rare *Museum Framed Autograph Patch Cards*.

Framed Autographs
Gold Parallel

Available in hobby shops Spring 2022!

## Framed Autographs - Varied #ing

- Gold Parallel: sequentially #'d to 50.
- Ruby Parallel: sequentially #'d to 25.
- Emerald Parallel: numbered #'d 1-of-1.