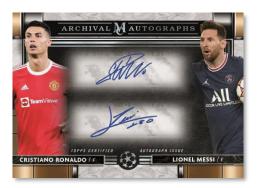

**Archival Dual Autographs** 

Topps Museum Collection brings a touch of luxury and sophistication to UEFA Champions League trading cards yet again with this 2021/22 collection.

1 Autograph, 1 Autograph Relic & 1 Relic Card Per Box!

## *Archival Dual Autographs – #'d to 25*

• Emerald Parallel: numbered #'d 1-of-1.