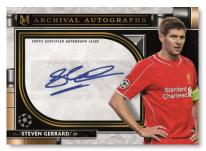

#### **AUTOGRAPH CARDS**

**Archival Autographs** 

**Rookie Reverence Autographs** 

### Archival Autographs - Varied #ing

- Amethyst Parallel: sequentially #'d to 99
- Sapphire Parallel: sequentially #'d to 75.
- Gold Parallel: sequentially #'d to 50.
- Ruby Parallel: sequentially #'d to 25.
- Emerald Parallel: numbered #'d 1-of-1.