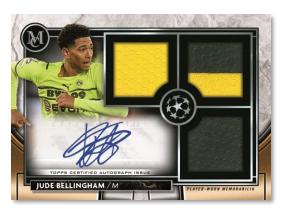

### Momentous Material Autograph Jumbo Relics - Varied #ing

- Gold Parallel: sequentially #'d to 50.
- Ruby Parallel: sequentially #'d to 25.
- Emerald Parallel: numbered #'d 1-of-1