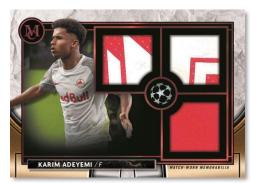

## <u>Momentous Material Jumbo Relics - Varied #ing</u>

- Sapphire Parallel: sequentially #'d to 75.
- Gold Parallel: sequentially #'d to 50.
- Ruby Parallel: sequentially #'d to 25.
- Emerald Parallel: numbered #'d 1-of-1.

#### Single Player Triple Relics - #'d to 75

- Ruby Parallel: sequentially #'d to 25.
- Emerald Parallel: numbered #'d 1-of-1.