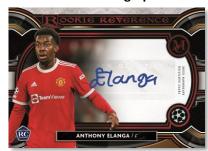

## Rookie Reverence Autographs - Varied #ing

- Amethyst Parallel: sequentially #'d to 99
- Sapphire Parallel: sequentially #'d to 75.
- Gold Parallel: sequentially #'d to 50.
- Ruby Parallel: sequentially #'d to 25.
- Emerald Parallel: numbered #'d 1-of-1.