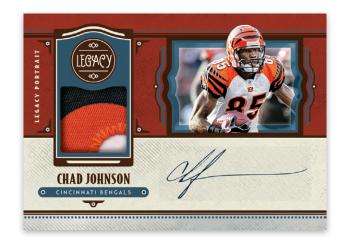

## **LEGACY PATCH AUTOGRAPHS RUBY**

The future is bright for these top rookies of the 2021 NFL Draft! Look for both Futures Patch Autographs and Future Dual Patch Autographs!

Featuring some of the top combos from the 2021 NFL Draft, these dual autographed cards will be highly sought after!

Some players look to make a name, others look to create a legacy! Legacy Patch Autographs features some of the best players to ever play the game!

Card images are solely for the purpose of design display.