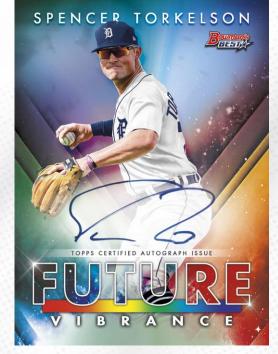

## Find 4 Chrome Autograph cards per Hobby Master Box!

Best of 2021 Autograph Card

SPENCER TORKELSON

Future Vibrance Autograph Card Heat W

Heat Wave Die-Cut Autograph Card

#### Bowman Future Vibrance - (1:3 Packs) NEW!

The youth movement keeps rolling in Baseball, and this insert tries to capture the vibrations coming from the next class of young phenoms on their way to the show. Atomic Refractor Parallel – 2 Per Case Lava Refractor Parallel - #'d to 50 SuperFractor Parallel - #'d 1-of-1

### Bowman Future Vibrance Autographs – Varied #'ing NEW!

Lava Refractor Parallel - #'d to 50 Atomic Refractor Parallel - #'d to 25 SuperFractor Parallel - #'d 1-of-1

**Bowman Masterpieces Autograph Parallel** – #'d to 99 **NEW!** SuperFractor Parallel - #'d 1-of-1

<u>Rookie Craftsmanship Autograph Parallel – #'d to 99 NEW!</u> SuperFractor Parallel - #'d 1-of-1

**Future Vibrance Autograph Card** 

Solicitation subject to change, Final odds/players subject to actual production runs.