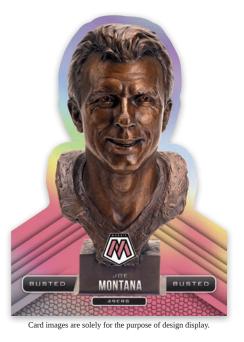

### BUSTED

# **CENTER STAGE MOSAIC BLACK**

One of five Hobby-exclusive Inserts, Straight Fire brings the heat showcasing the top players burning up the gridiron. Busted is a brand new insert in Mosaic 2021. Collectors will have a chance to bring home a little bit of Canton, with these die-cut cards of legendary busts from some of the greatest names in Canton.