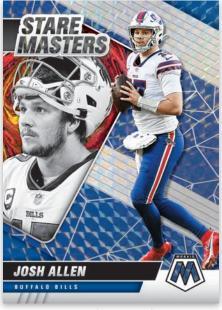

# STARE MASTERS MOSAIC BLUE

## **ROOKIE AUTOGRAPHS MOSAIC BLACK**

Hunt for autographs of the top players in the NFL in Autographs Mosaic.

If looks could kill, Stare Masters brings together some of the most intense competitors in the NFL.