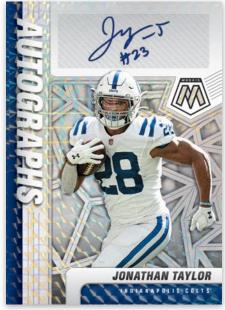

### **AUTOGRAPHS MOSAIC**

## **ROOKIE AUTOGRAPHS MOSAIC BLACK**

Hunt for autographs of the top players in the NFL in Autographs Mosaic.

If looks could kill, Stare Masters brings together some of the most intense competitors in the NFL.