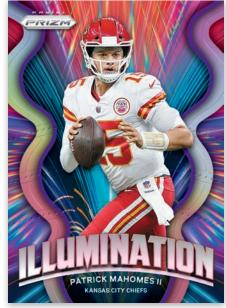

### ILLUMINATION

MANGA

Find your favorite player in this 35 card SP insert. Find a mix of current veterans and rookies! Brand new in 2021, Manga utilizes Anime-style illustration to create a truly unique card of the top vets and rookies in the NFL. Be on the hunt for unique inserts, including Color Blast! This super short-printed insert falls one in every 10 cases, on average!