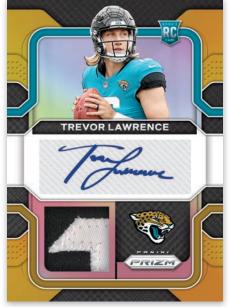

### ROOKIE PATCH AUTOGRAPHS PRIZM GOLD

### ROOKIE AUTOGRAPHS PRIZM RED WAVE

Hunt for rare Rookie Patch Autographs Exclusively in Hobby Boxes! Franchise Legends Signatures, a star-studded autograph set that features some of the biggest names in NFL History!