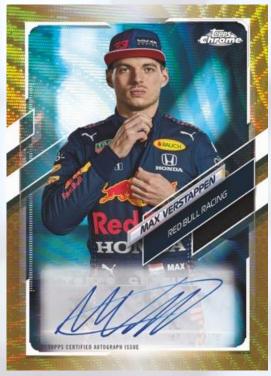

### **Chrome Autograph Cards**

- Green Refractor Parallel #'d to 99
- Gold Refractor Parallel #'d to 50
- Gold Wave Refractor Parallel #'d to 50
- Orange Refractor Parallel #'d to 25
- **Red Refractor Parallel** #'d to 5
- SuperFractor Parallel #'d 1-of-1
- **Printing Plates** #'d 1-of-1

Autograph - Gold Wave Refractor Parallel Card