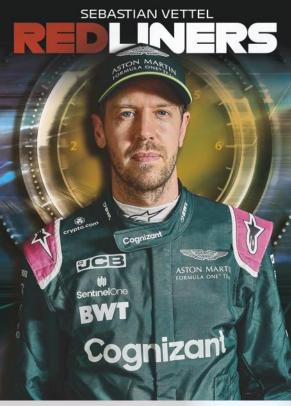

#### <u> Redliners– 1:6 Packs – <mark>NEW!</mark></u>

Ride the red line with this insert featuring top drivers who love to push their RPM to their limits consistently.

- Gold Refractor Parallel #'d to 50
- Gold Wave Refractor Parallel #'d to 50
- Orange Refractor Parallel #'d to 25
- **Red Refractor Parallel -** #'d to 5
- SuperFractor Parallel #'d 1-of-1
- **Printing Plates -** #'d 1-of-1

**Redliners Insert Card** 