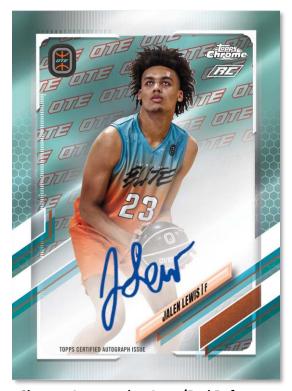

Find 2 Chrome Autographs per Hobby Box!

Chrome Autograph – Aqua/Red OTE Refractor

Available in Hobby stores in early 2022

### Chrome Autographs

- Aqua Refractor Parallel #'d to 99
- Aqua/Red OTE Refractor Parallel #'d to 99 Hobby Exclusive!
- Green Refractor Parallel #'d to 75
- Gold Wave Refractor Parallel #'d to 50
- Orange Basketball Refractor Parallel #'d to 25 Hobby Exclusive!
- Black/White OTE Wave Refractor Parallel #'d to 10 Hobby Exclusive!
- Red Refractor Parallel #'d to 5
- SuperFractor Parallel #'d 1-of-1
- Printing Plates #'d 1-of-1