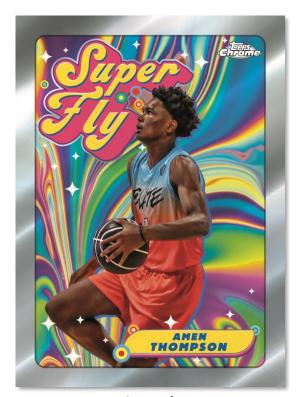

#### SuperFly - 1:216

Giving a nod to the vibrancy and grooviness of the 1970s, this limited insert frames some of the top OTE players on a colorful background that really makes them pop.

- Blue/Purple Refractor #'d to 50
- Orange Basketball Refractor #'d to 25 Hobby Exclusive!
- Red/Green Refractor #'d to 5
- SuperFractor #'d 1-of-1
- Printing Plates #'d 1-of-1

**SuperFly Insert** 