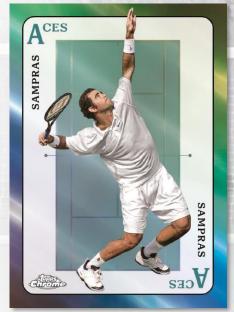

**Aces Insert** 

In conjunction with the International Tennis Hall of Fame, collect the 100-card Base Set, highlighting some the top young talent, active stars, and Hall of Fame legends!

> Find 4 B&W Mini Diamond Refractors per LITE Box !