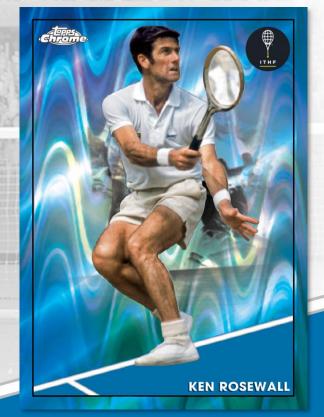

## **BASE CARDS**

Base Set ParallelsRefractor Parallel – 1:3 PacksB&W Mini Diamond Refractor Parallel – 1:4 Packs - LITE SKU ONLYPurple Refractor Parallel - #'d to 199Purple Wave Refractor Parallel - #'d to 199Aqua Refractor Parallel - #'d to 150Mini-Diamond Refractor Parallel - #'d to 125Blue RayWave Refractor Parallel - #'d to 99 - LITE SKU ONLYGreen Refractor Parallel - #'d to 75Gold Refractor Parallel - #'d to 50Orange Refractor Parallel - #'d to 25Rose Gold Refractor Parallel - #'d to 10Red Refractor Parallel - #'d to 5SuperFractor Parallel - #'d 1-of-1