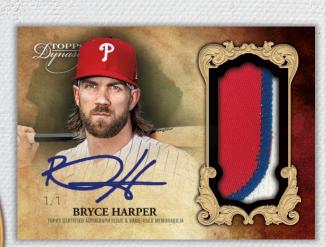

Every box contains 1 encased on-card autographed relic card or cut signature card, all numbered to 10 or less.

**In stores November 2021** 

Autographed Patch Card – Gold Parallel

Autographed Patch Card – Design Variation

## **2021 TOPPS DYNASTY BASEBALL**

**Dynasty Autographed Patch Card** – 2 different designs to collect. Base #'d to 10 or less

- Silver Parallel #'d to 5
- Gold Parallel #'d 1/1

**Dynasty "On This Day" Autographed Patch Cards -** Showcasing *MLB*<sup>®</sup> Authenticated patch pieces. Base #'d to 5