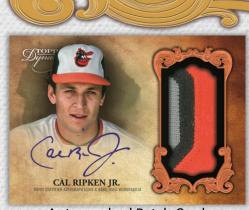

Every box contains 1 encased on-card autographed relic card or cut signature card, all numbered to 10 or less.

**In stores November 2021** 

Autographed Patch Card – Gold Parallel

Autographed Patch Card – Design Variation

## **2021 TOPPS DYNASTY BASEBALL**

**Dynasty Autographed Patch Card** – 2 different designs to collect. Base #'d to 10 or less

- Silver Parallel #'d to 5
- Gold Parallel #'d 1/1

**Dynasty "On This Day" Autographed Patch Cards -** Showcasing *MLB*<sup>®</sup> Authenticated patch pieces. Base #'d to 5