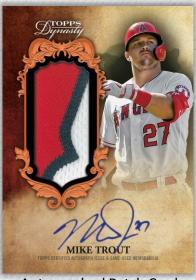

Every box contains 1 encased on-card autographed relic card or cut signature card, all numbered to 10 or less.

**In stores November 2021** 

Autographed Patch Card – Gold Parallel

Autographed Patch Card – Design Variation

## **2021 TOPPS DYNASTY BASEBALL**

**Dynasty Autographed Patch Card** – 2 different designs to collect. Base #'d to 10 or less

- Silver Parallel #'d to 5
- Gold Parallel #'d 1/1

**Dynasty "On This Day" Autographed Patch Cards -** Showcasing *MLB*<sup>®</sup> Authenticated patch pieces. Base #'d to 5