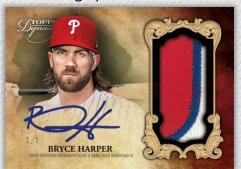

Every box contains 1 encased on-card autographed relic card or cut signature card, all numbered to 10 or less.

**In stores November 2021** 

Autographed Patch Card – Gold Parallel

Autographed Patch Card – Design Variation

## **2021 TOPPS DYNASTY BASEBALL**

**Dynasty Autographed Patch Card** – 2 different designs to collect. Base #'d to 10 or less

- Silver Parallel #'d to 5
- Gold Parallel #'d 1/1

**Dynasty "On This Day" Autographed Patch Cards -** Showcasing *MLB*<sup>®</sup> Authenticated patch pieces. Base #'d to 5

• Gold Parallel - #'d 1/1

**Dynasty Autographed Dual Relic Cards -** Legends of the game with 2 game-used relic pieces. Base #'d to 5.

• Gold Parallel - #'d 1/1

**Dynasty Dual Autographed Patch Cards** – Base #'d to 5