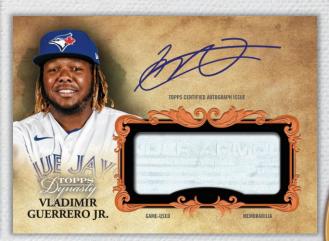

Autographed Batting Glove Card – Wrist Strap

## **2021 TOPPS DYNASTY BASEBALL**

**Dynasty Autographed Special Event Baseball Leather** Cards - Relics feature game-used MLB® baseball leather. Base #'d to 5

Gold Parallel - #'d 1/1

**Dynasty Autographed Batting Glove Cards** – Base #'d to 5

- Wrist Strap Parallel #'d 1-of-1
- Jumbo Logo Variation #'d 1-of-1

**Dynasty Autographed MLB® Logo Patch Cards** – All cards #'d 1/1

**Dynasty Cut Signatures** – Up to 100 cut signatures from MLB® legends. All cards #'d 1/1