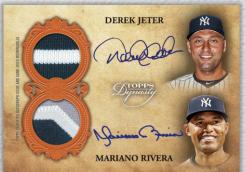

• Gold Parallel - #'d 1/1

**Dynasty Autographed Dual Relic Cards -** Legends of the game with 2 game-used relic pieces. Base #'d to 5.

• Gold Parallel - #'d 1/1

**Dynasty Dual Autographed Patch Cards** – Base #'d to 5

• Gold Parallel - #'d 1/1

**Dynasty Triple Autographed Patch Cards** – Base #'d to 5

• Gold Parallel - #'d 1/1

**Autographed Patch Card** 

Autographed Patch Card - Gold Parallel

**Dual Autographed Patch Card** 