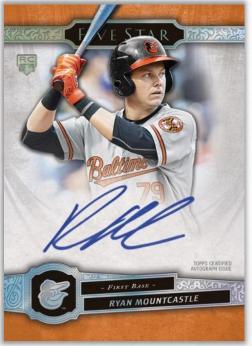

# **Five Star Base Autographs**

Over 50 of the game's greats put pen to card.

- Purple Parallel #'d to 50
- Blue Parallel #'d to 25
- Green Parallel #'d to 15
- Gold Parallel #'d to 10
- Orange Parallel #'d to 5
- Red Parallel #'d 1 of 1