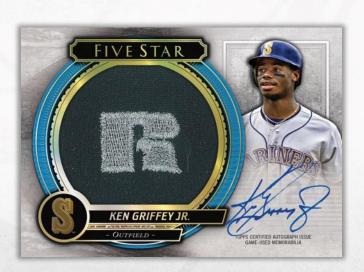

# **Five Star Autographed Jumbo Prime Relic Cards**

The most collectible stars, past and present, are showcased here with jumbo uniform patch pieces and on-card autographs. All cards numbered to 25 or less.

- Gold Parallel #'d to 10
- Silver Rainbow #'d to 5
- NEW! Button Parallel #'d to 5
- Team Patch Parallel #'d 1 of 1
- MLB® Silhouetted Batter Logo Patch Parallel
  #'d 1 of 1
- Laundry Tag Patch Parallel #'d 1 of 1
- Brand Patch Parallel #'d 1 of 1