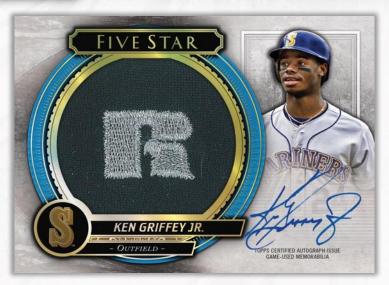

# **Five Star Autographed Jumbo Prime Relic Cards**

The most collectible stars, past and present, are showcased here with jumbo uniform patch pieces and on-card autographs. All cards numbered to 25 or less.

- Gold Parallel #'d to 10
- Silver Rainbow #'d to 5
- NEW! Button Parallel #'d to 5
- Team Patch Parallel #'d 1 of 1
- MLB® Silhouetted Batter Logo Patch Parallel
  #'d 1 of 1
- Laundry Tag Patch Parallel #'d 1 of 1
- Brand Patch Parallel #'d 1 of 1