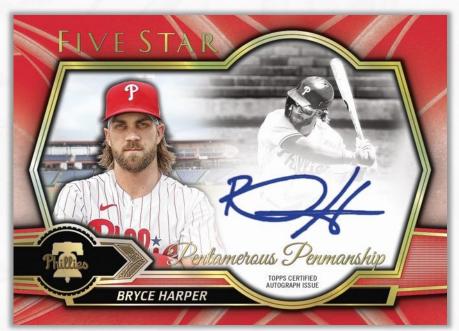

#### **Five Star Pentamerous Penmanship**

On-card autographs on shadowbox-style cards. Up to 50 of the game's best. Numbered to 25 or less.

#### **Parallels**

- Green #'d to 10
- Gold #'d to 5
- Orange #'d to 3
- Red #'d 1 of 1