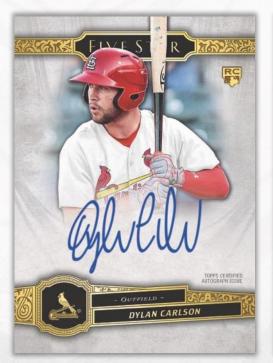

# **Five Star Base Autographs**

Over 50 of the game's greats put pen to card.

- Purple Parallel #'d to 50
- Blue Parallel #'d to 25
- Green Parallel #'d to 15
- Gold Parallel #'d to 10
- Orange Parallel #'d to 5
- Red Parallel #'d 1 of 1