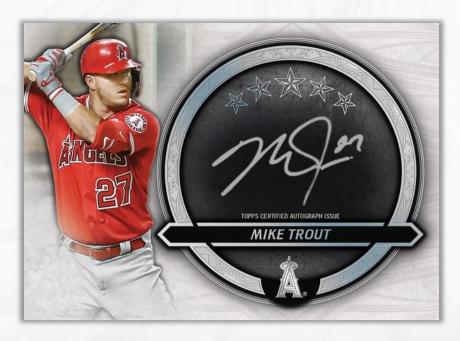

## **Five Tool Phenom Autographs**

Only the most talented *MLB*® players are showcased here with on-card autographs. Numbered to 25 or less

Five Star Parallel - #'d 1 of 1