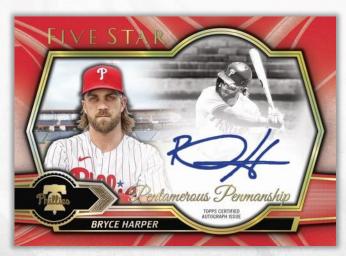

#### **Five Star Pentamerous Penmanship**

On-card autographs on shadowbox-style cards. Up to 50 of the game's best. Numbered to 25 or less.

#### **Parallels**

- Green #'d to 10
- Gold #'d to 5
- Orange #'d to 3
- Red #'d 1 of 1