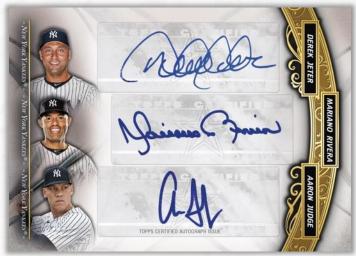

# **NEW!** Five Stars Autographs

Featuring 5 players that share a common bond. 3 players featured on the card front, 2 players on the card back. Numbered to 5.