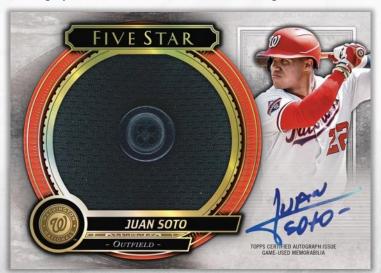

# **Five Star Autographed Jumbo Prime Relic Cards**

The most collectible stars, past and present, are showcased here with jumbo uniform patch pieces and on-card autographs. All cards numbered to 25 or less.

- Gold Parallel #'d to 10
- Silver Rainbow #'d to 5
- NEW! Button Parallel #'d to 5
- Team Patch Parallel #'d 1 of 1
- MLB® Silhouetted Batter Logo Patch Parallel
  #'d 1 of 1
- Laundry Tag Patch Parallel #'d 1 of 1
- Brand Patch Parallel #'d 1 of 1