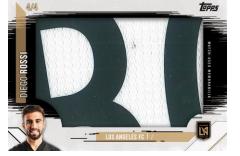

#### <u>MLS Relics</u> – Varied #'ing

- Gold Parallel: sequentially #'d to 50
- Orange Parallel: sequentially #'d to 25
- Black Parallel: #'d 1-of-1

Nameplate Patches – #'d to 4 or Less

#### Team Crest Patches - #'d 1-of-1

Nameplate Patch Card

Autograph Parallel Card

Available in Hobby shops April 2021!

Solicitation subject to change. Final odds/players subject to actual production runs.