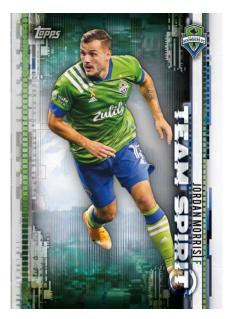

#### <u> NEW!</u> Team Spirit – 1:6 Packs

With teams showcasing their hallmark playing styles while taking notes from the city they play in and the adoring fans they play for, collect this set commemorating the players that set the pace for each team.

- Orange Parallel: sequentially #'d to 25. HOBBY ONLY!
- Red Parallel: sequentially #'d to 10.
- Black Parallel: numbered #'d 1-of-1.

Team Spirit Insert Card