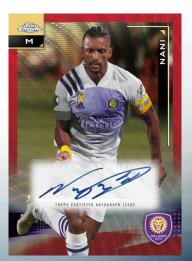

#### **AUTOGRAPHS**

### Base Set Autograph Parallels - Hobby Only!

- Orange Refractor Parallel #'d to 25
- Red Wave Refractor Parallel #'d to 5
- SuperFractor Parallel #'d 1-of-1

Base Autograph Card – Red Wave Refractor Parallel