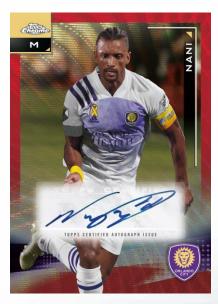

### Find 1 Chrome Autograph per Box!

Collect the entire 200-card chrome *Base Set* featuring superstars and future soccer prodigies from throughout MLS.

Available in hobby shops August 2021!

Base Autograph Card – Red Wave Refractor Parallel

### Base Set Autograph Parallels - Hobby Only!

- Orange Refractor Parallel #'d to 25
- Red Wave Refractor Parallel #'d to 5
- SuperFractor Parallel #'d 1-of-1

Base Autograph Card – Red Wave Refractor Parallel