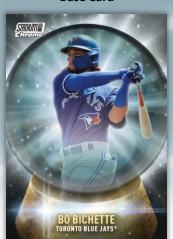

## **Base Cards**

With an additional 100 subjects, this 400-card set showcases the best MLB® has to offer, from the hottest new rookies to retired all-time greats.

### **Parallels**

- Refractor Parallel: 1:3 packs
- Wave Refractor Parallel: 1:112 packs (2 per case)
- Gold Refractor Parallel: sequentially numbered to 50
- Orange Refractor Parallel: sequentially numbered to 25
- Red Refractor Parallel: sequentially numbered to 5
- SuperFractor Parallel: numbered 1/1