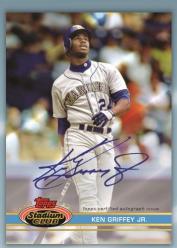

# **Autograph Cards**

<u>Autograph Cards</u> – Over 50 subjects from the history of *MLB*<sup>®</sup> sign directly on-card.

### **Parallels**

- Gold Refractor Parallel: sequentially numbered to 50
- Orange Refractor Parallel: sequentially numbered to 25
- Red Refractor Parallel: sequentially numbered to 5
- Shimmer Refractor Parallel: sequentially numbered to 5
- SuperFractor Parallel: numbered 1/1