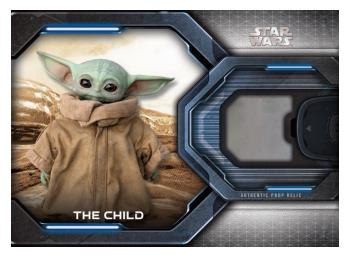

• Black: #'d 1-of-1

**Prop Relic Cards** – Authentic, set-used props from *The Mandalorian,* including the *Razor Crest*!

Silver: #'d to 25

Gold Parallel: #'d to 10

Black: #'d 1-of-1

Prop Relic Card

Topps Star Wars: The Mandalorian Season 2 will be available May 2021!