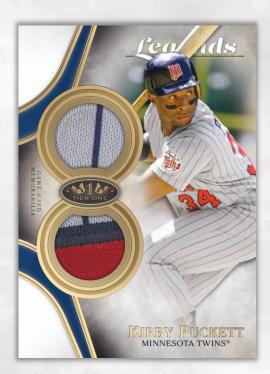

# **Tier One Legends Relics**

Numbered to 199 or less Dual Patch Parallel - #'d to 25 Triple Patch Parallel - #'d 1 of 1