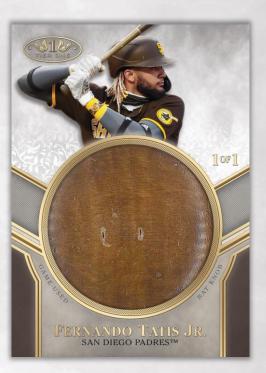

#### **NEW!** Perfect Contact Autographed Bat Relics

Celebrating the best hitters in Baseball, these cards will feature game-used bat slice relics, and will be signed directly on the bat. Base is numbered to 5.

Platinum Parallel - #'d 1 of 1