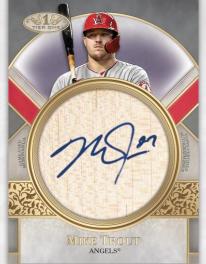

#### **Tier One Relics**

Numbered to 399 or less Dual Patch Parallel - #'d to 25 Triple Patch Parallel - #'d 1 of 1