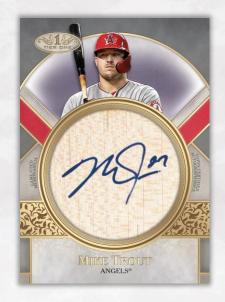

#### **NEW!** Perfect Contact Autographed Bat Relics

Celebrating the best hitters in Baseball, these cards will feature game-used bat slice relics, and will be signed directly on the bat. Base is numbered to 5.

Platinum Parallel - #'d 1 of 1