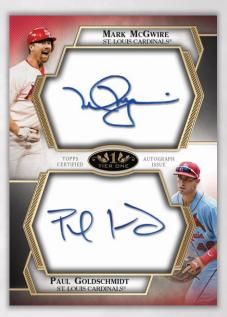

Break Out Autograph – Bronze Ink Parallel



Prime Performers Autograph

– Gold Ink Parallel

# **AUTOGRAPHS CONTINUED**

## **Next Level Autographs**

These multi-layered cards showcase elite athletes with on-card autographs. All numbered to 50 or less

Bronze Parallel - #'d to 25 Silver Parallel - #'d to 10 Gold Parallel - #'d 1 of 1

#### **Dual Autographs**

On-card signatures. Numbered to 25 or less

### **Triple Autographs**

On-card signatures. Numbered to 10 or less

## **Clear One Autographs**

Greats from the past and present are featured on CLEAR ONE technology, with on-card autographs. Numbered to 10 or less

## **Dual Clear One Autographs**

Numbed to 10 or less.

## **Cut Signatures**

Each card is a 1 of 1, featuring 25 legends of the sport.



Next Level Autograph Card



Dual Clear One Autograph Card



# **AUTOGRAPHED RELICS**

#### **NEW!** Perfect Contact Autographed Bat Relics

Celebrating the best hitters in Baseball, these cards will feature game-used bat slice relics, and will be signed directly on the bat. Base is numbered to 5.

Platinum Parallel - #'d 1 of 1

#### **Autograph Tier One Relics**

Numbered to 99 or less

Dual Patch Parallel - #'d to 25

Triple Patch Parallel - #'d 1 of 1

### **Dual Autograph Tier One Relic Book Cards**

Numbered to 10

Dual Patch Parallel - #'d 1 of 1

## **Autographed Prodigious Patches**

On-card autographs and jumbo uniform patches. Numbered to 10 Platinum Parallel - #'d 1 of 1

#### **Tier One Autographed Bat Knobs**

Each card is numbered 1 of 1, and features an on-card autograph

## **Tier One Autographed L