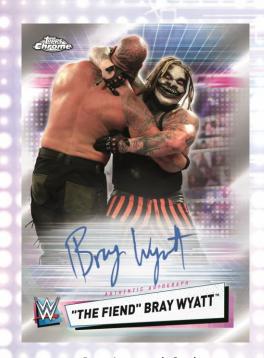

Base Autograph Card

Topps WWE® Chrome Makes its Return with Fresh Designs & Exciting New Content!

Look for 100 base cards & several insert sets to collect.

2 Autograph Cards per Hobby box guaranteed

**Topps WWE® Chrome available June 2021!** 

### **AUTOGRAPH CARDS**

Collect autograph variations of the collectible inserts!

Roster Base Autograph Parallels include:

Green Refractor - numbered to 99

Gold Refractor - numbered to 50

**Orange Refractor – numbered to 25** 

Base Autograph Card

Solicitation subject to change. Final odds/Superstars subject to actual production runs