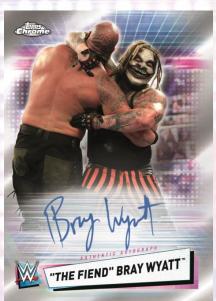

### **AUTOGRAPH CARDS**

Collect autograph variations of the collectible inserts!

Roster Base Autograph Parallels include:

Green Refractor - numbered to 99

Gold Refractor - numbered to 50

**Orange Refractor – numbered to 25** 

Black Refractor - numbered to 10

Red Refractor – numbered to 5

SuperFractor - numbered 1/1

Printing Plates - numbered 1/1

Five Timers Club Autograph Parallels include:

Gold Refractor - numbered to 50

Orange Refractor - numbered to 25