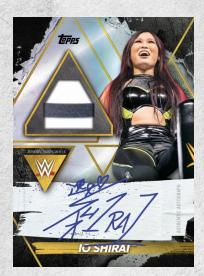

### **NEW!** Autographed Trash Can Relic Cards

For the first time ever, Topps will feature authentic, event-used trash can relics in cards!

Parallels include: Emerald – numbered to 99 Citrine - numbered to 75 Onyx – numbered to 50 Sapphire – numbered to 25 Ruby – numbered 1 of 1

Autographed Trash Can Relic Card

Autographed Turnbuckle Relic Card

Available December 2021!

विक्र

Solicitation subject to change. Final odds/Superstars subject to actual production runs.