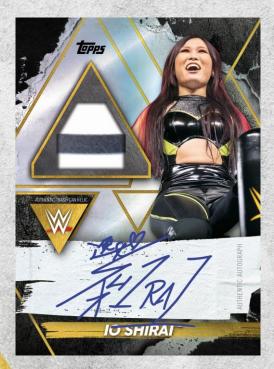

### **NEW!** Autographed Trash Can Relic Cards

For the first time ever, Topps will feature authentic, event-used trash can relics in cards!

Parallels include: Emerald – numbered to 99 Citrine - numbered to 75 Onyx – numbered to 50 Sapphire – numbered to 25 Ruby – numbered 1 of 1

Autographed Trash Can Relic Card

Autographed Turnbuckle Relic Card

Available December 2021!

विक्र

Solicitation subject to change. Final odds/Superstars subject to actual production runs.