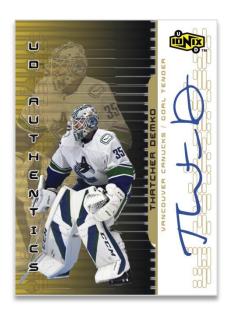

#### 1999-2000 IONIX UD AUTHENTICS

**Gold Parallel** 

The **Ionix UD Authentics** set is a throwback to a classic Upper Deck design featuring autographs from top stars, legends, and rookies!

Look for the Gold parallel of each group, all #'d 1-of-1!