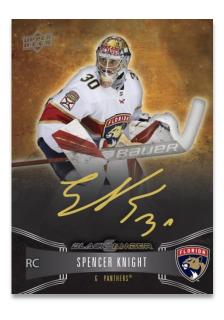

#### **CHAMPS ROOKIE AUTO**

**Green Parallel** 

The **Champ's** set is back this year featuring autographs from stars, legends, and rookies!

Each grouping also parallels out to a Green and Red version!