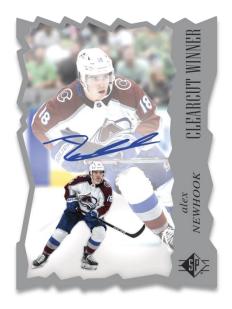

### **CLEAR CUT WINNERS**

**Rookie Auto** 

The **Clear Cut Winners** set brings back a classic design showcasing the league's top stars and rookies!