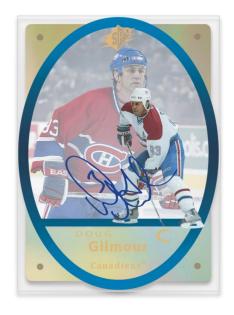

#### **ROOKIE AUTOS**

**High Gloss Parallel** 

The **Base Set** consists of a mix star veterans, retired legends and top rookies!

Look for Exclusives, High Gloss and Oneof-One parallels of this All-Acetate, All Low-Numbered set!