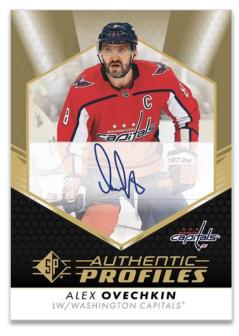

## 2022-23 HOCKEY

AUTHENTIC PROFILES Jersey Parallel AUTHENTIC PROFILES Signatures Parallel

Collect serially-numbered Authentic Profiles insert cards featuring some of today's biggest superstars!

Build up to 12 parallel sets as well, including the <u>Signatures</u>, <u>Jersey</u> (featuring game-worn jersey swatches!), <u>Green</u> (low-#'d) and <u>Black</u> (#'d 1-of-1) parallels.