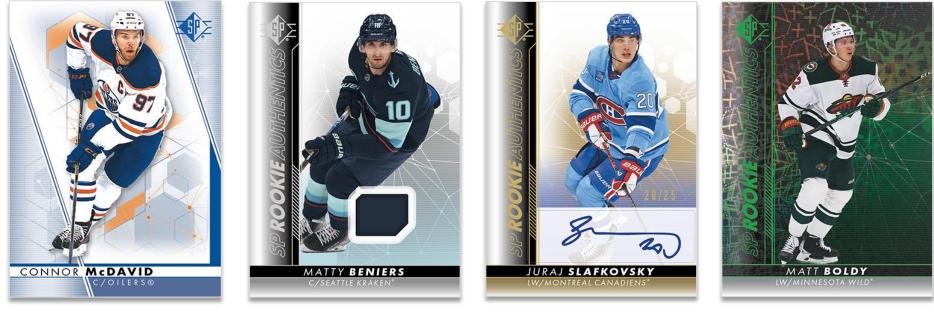

### SP ROOKIE AUTHENTICS

Jersey Parallel | Signatures Gold Parallel | Green Tint Patterned Foilboard Parallel

Complete the 140-card base set consisting of 100 star veteran cards and 40 serially-numbered **SP Rookie Authentics** cards featuring the top 2022-23 rookies!

Collect up to 12 SP Rookie Authentics parallels, highlighted by the <u>Signatures</u>, <u>Signatures Gold</u> (low-#'d), <u>Jersey</u> and <u>Black</u> (#'d 1-of-1) parallels.

Collect, on average, 1 Rookie Authentics - <u>Blue</u> parallel card or Authentic Profiles - <u>Blue</u> parallel card per pack!