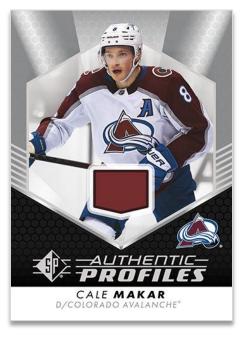

## 2022-23 HOCKEY

AUTHENTIC PROFILES Jersey Parallel AUTHENTIC PROFILES Signatures Parallel

Collect serially-numbered Authentic Profiles insert cards featuring some of today's biggest superstars!

Build up to 12 parallel sets as well, including the <u>Signatures</u>, <u>Jersey</u> (featuring game-worn jersey swatches!), <u>Green</u> (low-#'d) and <u>Black</u> (#'d 1-of-1) parallels.