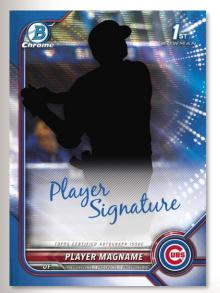

### **AUTOGRAPHS**

Chrome Prospect Autograph – Blue Wave Refractor Parallel

Chrome Prospect Autographs Refractor Parallel - #'d to 499 Purple Refractor Parallel - #'d to 250 Agua Lava Refractor Parallel - #'d to 199 Blue Refractor Parallel - #'d to 150 Blue Wave Refractor Parallel - #'d to 150 Green Refractor Parallel - #'d to 99 Sparkle Refractor Parallel - #'d to 71 Gold Refractor Parallel - #'d to 50 Gold Wave Refractor Parallel - #'d to 50 Red Lava Refractor Parallel - #'d to 5 Red Refractor Parallel - #'d to 5 Red Wave Refractor Parallel - #'d to 5 SuperFractor Parallel - #'d 1-of-1 Black Wave Refractor Parallel - #'d 1-of-1 Printing Plates - #'d 1-of-1