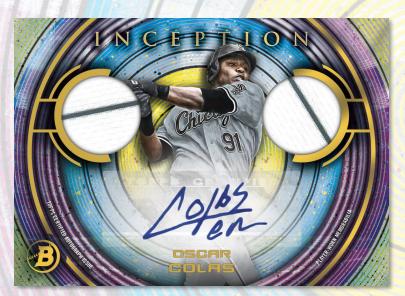

Find 2 Autograph cards per Hobby Box!

Bowman Inception Autograph
Dual Relic Card

Available in Hobby shops October 2022!

### **AUTOGRAPH RELIC CARDS**

**Bowman Inception Autograph Dual Relic Card** 

Bowman Inception Autograph Dual Relic Cards -

Varied #'ing NEW!

Gold Foil Parallel - #'d to 50 Orange Foil Parallel - #'d to 25 Red Foil Parallel - #'d to 5 Inception FoilFractor Parallel - #'d 1-of-1