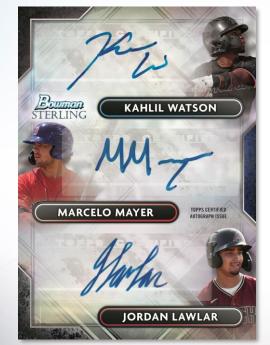

#### *Triple Refractor Autographs - #'d to 25*

- Black Atomic Refractor Parallel #'d to 50
- Rose Gold Atomic Refractor Parallel #'d to 5 NEW!
- Canary Diamond Refractor Parallel #'d to 3
- Red Refractor Parallel #'d 1-of-1
- SuperFractor Parallel #'d 1-of-1

#### Sterling Tek Autographs – Varied #'ing

- Blue Parallel #'d to 25
- Rose Gold Parallel #'d to 15 **NEW!**
- Aqua Parallel #'d to 10
- Red Parallel #'d to 5
- Black Parallel #'d 1-of-1

**Triple Refractor Autograph** 