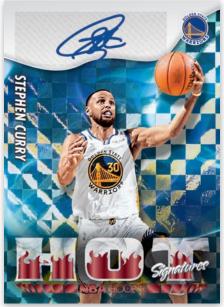

#### **HOT SIGNATURES RED**

Card images are solely for the purpose of design display.

HOBBY EXCLUSIVE

## **SELLING POINTS**

- 2022-23 Hoops Basketball kicks off the new NBA season with your chance to collect the first rookie cards of the 2022 NBA Draft in their NBA jerseys!
- Pull 1 autograph per box of a rookie, veteran, or retired player in Hot Signatures, Hot Signatures Rookies, Hoops Ink, or Rookie Ink! Search for Hobby exclusive rare Red parallels numbered to 25 of each set!
- Collect all of the different, unique Hobby exclusive insert designs that showcase NBA Stars, old and new, with tons of variety! Chase the Spark Plugs, HIPnotized, Hoops Throwback, and many more sets that can only be found in Hobby products!
- Search for a variety of base parallels, including Hobby-exclusive Silver (#'d/199), Green (#'d/99), Gravity (#'d/75), Artist Proof Gold (#'d/10), and Artist Proof Black (#'d/1)!