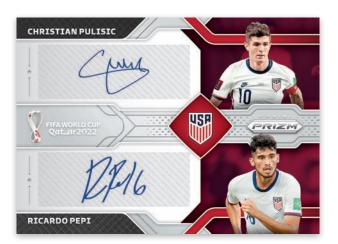

# **SELLING POINTS**

- The world's greatest soccer tournament is here again! Prizm returns for FIFA World Cup Qatar 2022<sup>™</sup> featuring all 32 qualified teams.
- Unwrap tons of color in every box! On average, find 12 Prizms per box, 4 of which are serial-numbered.
- Overall, find 1 autograph, 4 #'d Prizms, 2 Silver Prizms, 6 other Prizms, 10 Inserts and 2 Silver Inserts per box, on average.
- Look for the return of the short-printed National Landmarks Insert, with custom artwork of a star player and hallmarks of each qualified nation. Newfor-2022 short-printed inserts are Manga, Color Wheel, and National Pride.
- Find Autographs of stars past-and-present from the field of 32, including Kylian Mbappé. Also be on the hunt for short printed Dual Signatures, highlighting teammates and compatriots.