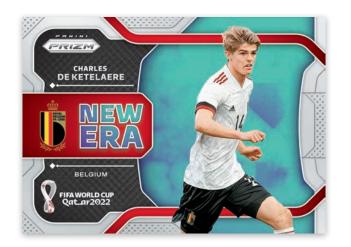

**NEW ERA** 

### **COLOR WHEEL**

Open a full roster of inserts: Scorers Club, New Era, Connections, Phenomenon, Global Reach, and Team Badges. New Era highlights 40 of the best young footballers at the FIFA World Cup Qatar 2022<sup>™</sup>.