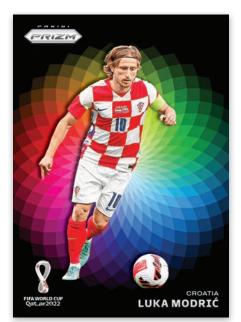

### **COLOR WHEEL**

Open a full roster of inserts: Scorers Club, New Era, Connections, Phenomenon, Global Reach, and Team Badges. New Era highlights 40 of the best young footballers at the FIFA World Cup Qatar 2022<sup>™</sup>.