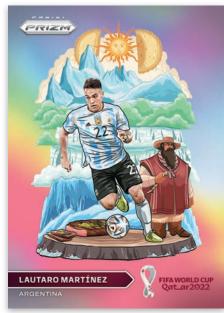

Be on the lookout for the return of the ultrarare National Landmarks insert. This insert features custom artwork of a premier player and prominent features of each qualified nation.

Collect new short-printed inserts in 2022 including Manga, National Pride, Color Wheel, and the elusive FIFA World Cup Qatar 2022™ Mascot!