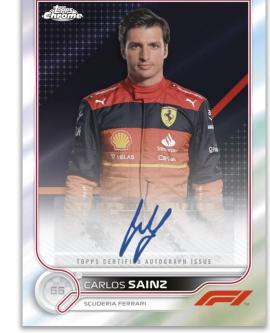

### Chrome Autograph Cards – Hobby Exclusive!

- Green Refractor Parallel #'d to 99
- Gold Refractor Parallel #'d to 50
- Gold Wave Refractor Parallel #'d to 50
- Orange Refractor Parallel #'d to 25

Available in hobby shops 2022!

#### Autograph Card