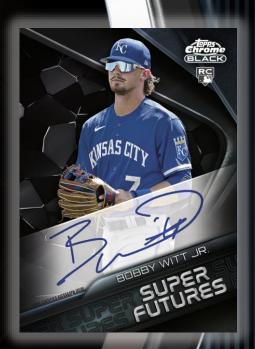

Super Futures Autograph

Available in Hobby stores everywhere, December 2022!

## Super Futures Autographs - #'d to 99

- Gold Refractor Parallel #'d to 50
- Orange Refractor Parallel #'d to 25
- Red Refractor Parallel #'d to 5
- SuperFractor Parallel #'d 1-of-1

Chrome Black Autograph - Green Refractor Parallel