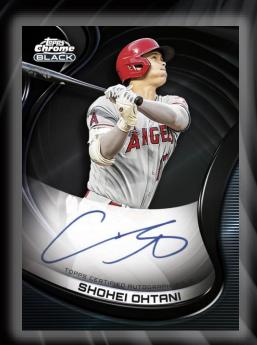

# <u>Topps Chrome Black Autographs</u>

- Refractor Parallel #'d to 150
- Green Refractor Parallel #'d to 99
- Gold Refractor Parallel #'d to 50
- Gold Mini-Diamond Parallel #'d to 50 NEW
- Orange Refractor Parallel #'d to 25
- Red Refractor Parallel #'d to 5
- SuperFractor Parallel #'d 1-of-1