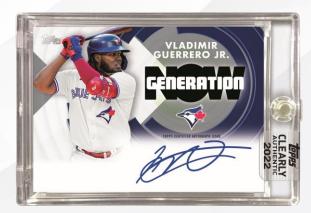

### In stores July 2022

**Generation Now Autograph** 

Clearly Authentic Autograph – Blue Parallel

#### **NEW!** Generation Now Autographs

The youth movement is shining bright for these young stars of the game. Signed on-card on acetate technology.

Green: #'d to 99
Black: #'d to 75
Red: #'d to 50
Blue: #'d to 25
Purple: #'d to 10
Orange: #'d to 5