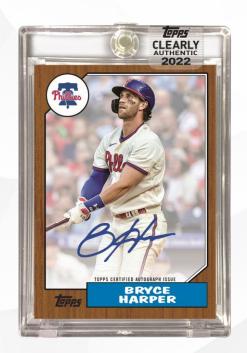

Clearly Authentic 1987
Topps Autograph

Collect the rainbow of randomly inserted color parallels throughout.
Rare case hits deliver superstar signers on iconic designs reimagined for luminescent technology.

### **NEW!** Clearly Authentic 1987 Topps Baseball Autographs

Current stars and retired greats of the game are shown on the classic 1987 Topps design, all on acetate technology. Parallels

- Green: #'d to 99
- Black: #'d to 75
- Red: #'d to 50
- Blue: #'d to 25
- Purple: #'d to 10
- Orange: #'d to 5
- Gold: #'d 1 of 1