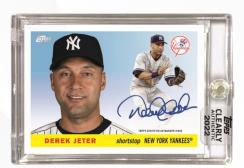

Clearly Authentic 1987
Topps Autograph

Collect the rainbow of randomly inserted color parallels throughout.
Rare case hits deliver superstar signers on iconic designs reimagined for luminescent technology.