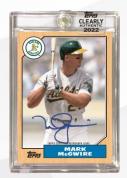

Clearly Authentic 1987
Topps Autograph

Collect the rainbow of randomly inserted color parallels throughout.
Rare case hits deliver superstar signers on iconic designs reimagined for luminescent technology.