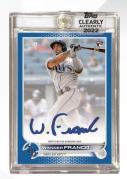

# TOPPS CLEARLY AUTHENTIC 2022

Clearly Authentic Autograph

– Blue Parallel

Generation Now Autograph – Red Parallel

Clearly Authentic 1987 Topps Autograph

#### Clearly Authentic Autographs

Featuring rookies on the 2022 Topps Baseball base card design, on acetate technology. Parallels

Green: #'d to 99
Black: #'d to 75
Red: #'d to 50
Blue: #'d to 25
Purple: #'d to 10
Orange: #'d to 5
Gold: #'d 1 of 1