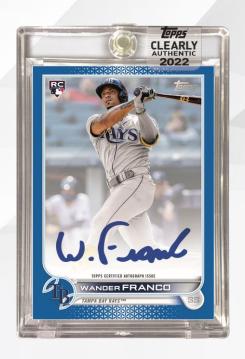

#### Clearly Authentic Autographs

Featuring rookies on the 2022 Topps Baseball base card design, on acetate technology. Parallels

Green: #'d to 99
Black: #'d to 75
Red: #'d to 50
Blue: #'d to 25
Purple: #'d to 10
Orange: #'d to 5
Gold: #'d 1 of 1