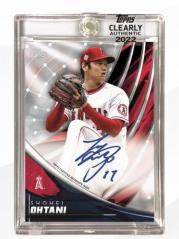

# TOPPS CLEARLY AUTHENTIC 2022

Clearly Authentic Autograph

– Blue Parallel

Generation Now Autograph – Red Parallel

Clearly Authentic 1987 Topps Autograph

#### Clearly Authentic Autographs

Featuring rookies on the 2022 Topps Baseball base card design, on acetate technology. Parallels

Green: #'d to 99
Black: #'d to 75
Red: #'d to 50
Blue: #'d to 25
Purple: #'d to 10
Orange: #'d to 5
Gold: #'d 1 of 1