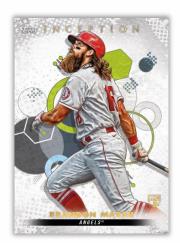

## **Base Cards**

Overflowing with rookie cards and young MLB® talent, this 100-card set is the one to collect.

**Base Card Parallels:** 

Green - Limited

Purple - #' to 150

Magenta - #'d to 99

Red - #'d to 75

Orange - #'d to 50

Blue - #'d to 25

Inception - #'d 1 of 1

Base Card

Base Card - Magenta Parallel

In Stores April 2022

Solicitation subject to change. Final odds/players subject to actual production runs.