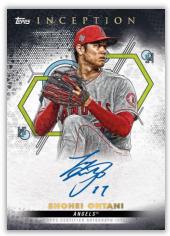

## **Base Rookie and Emerging Stars Autograph**

**On-Card Autograph Cards** 

Base version sequentially numbered.

### Parallels:

- Magenta #'d to 99
- Red #'d to 75
- Orange #'d to 50
- Blue #'d to 25
- Green #'d to 125
- Inception #'d 1 of 1