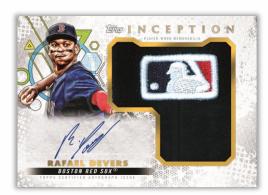

## **Autograph Relic Cards**

Inception Autograph Patch Cards – Featuring player-worn uniform patches and player autographs. Base version is sequentially numbered.

### **Parallels**

- Magenta #'d to 75 or less
- Red #'d to 25
- Orange #'d to 10
- Blue using uniform buttons, #'d to 6
- Green #'d to 99 or less
- Inception using manufacturer logo, #'d 1 of 1

**Inception Autograph Jumbo Patch Cards** – Containing jumbo patch pieces and player autographs. 1 Per Case