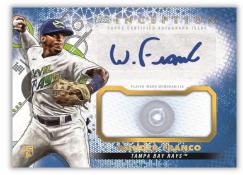

## **Inception Silver Signings**

All cards signed on-card in metallic ink. Base version signed in silver ink and sequentially numbered.

## Parallels:

- Gold Ink #'d to 25
- Gold Ink Inception #'d 1 of 1

Inception Silver Signings Autograph Card