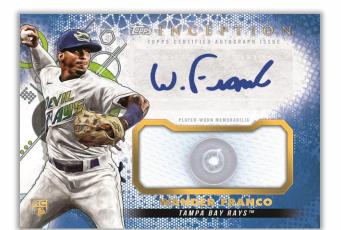

## **Autograph Relic Cards**

Inception Autograph Patch Cards – Featuring player-worn uniform patches and player autographs. Base version is sequentially numbered.

### **Parallels**

- Magenta #'d to 75 or less
- Red #'d to 25
- Orange #'d to 10
- Blue using uniform buttons, #'d to 6
- Green #'d to 99 or less
- Inception using manufacturer logo, #'d 1 of 1

**Inception Autograph Jumbo Patch Cards** – Containing jumbo patch pieces and player autographs. 1 Per Case