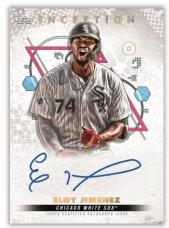

## **Base Rookie and Emerging Stars Autograph**

**On-Card Autograph Cards** 

Base version sequentially numbered.

### Parallels:

- Magenta #'d to 99
- Red #'d to 75
- Orange #'d to 50
- Blue #'d to 25
- Green #'d to 125
- Inception #'d 1 of 1