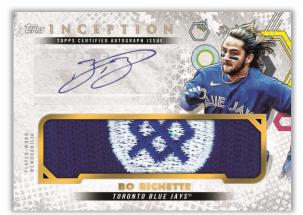

## **Autograph Relic Cards**

Inception Autograph Patch Cards – Featuring player-worn uniform patches and player autographs. Base version is sequentially numbered.

### **Parallels**

- Magenta #'d to 75 or less
- Red #'d to 25
- Orange #'d to 10
- Blue using uniform buttons, #'d to 6
- Green #'d to 99 or less
- Inception using manufacturer logo, #'d 1 of 1

**Inception Autograph Jumbo Patch Cards** – Containing jumbo patch pieces and player autographs. 1 Per Case