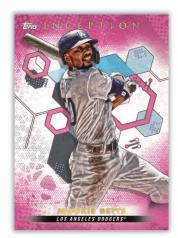

## **Base Rookie and Emerging Stars Autograph**

**On-Card Autograph Cards** 

Base version sequentially numbered.

### Parallels:

- Magenta #'d to 99
- Red #'d to 75
- Orange #'d to 50
- Blue #'d to 25
- Green #'d to 125
- Inception #'d 1 of 1