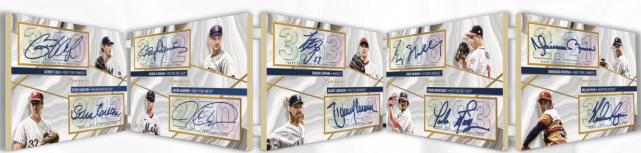

Masters of the Mound Autograph Ultra Book

Home Run Kings Autograph – Blue Parallel Card

## **AUTOGRAPH CARDS**

Home Run Kings Autographs – On-card autographs, numbered to 15

- Red Parallel #'d to 10
- Blue Parallel #'d to 5
- Purple Parallel #'d to 3
- Black Parallel #'d 1/1

**Home Run Kings Autograph Ultra Book Card** – Featuring 10 of the game's most elite sluggers, numbered 1 of 1

**Home Run Kings Autograph Ultimate Book Card** – a multi-paneled book card showcasing 50 *MLB*<sup>®</sup> powerhouses, numbered 1 of 1

Hit Kings Autographs – On-card autographs, numbered to 15

- Red Parallel #'d to 10
- Blue Parallel #'d to 5
- Purple Parallel #'d to 3
- Black Parallel #'d 1/1