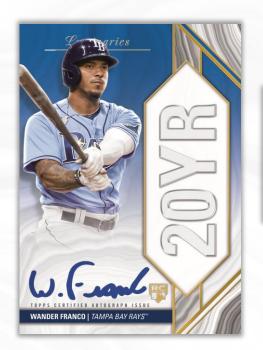

**Spark of Light Autographs** – The best and brightest of the next generation of *MLB®* stars are showcased here with on-card autographs, numbered to 15 or less.

- Purple Parallel #'d to 3.
- Gold Parallel #'d 1/1