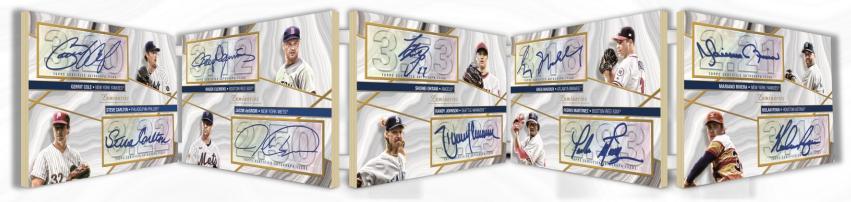

Masters of the Mound Autograph Ultra Book

Home Run Kings Autograph – Blue Parallel Card

## **AUTOGRAPH CARDS**

Home Run Kings Autographs – On-card autographs, numbered to 15

- Red Parallel #'d to 10
- Blue Parallel #'d to 5
- Purple Parallel #'d to 3
- Black Parallel #'d 1/1

**Home Run Kings Autograph Ultra Book Card** – Featuring 10 of the game's most elite sluggers, numbered 1 of 1

**Home Run Kings Autograph Ultimate Book Card** – a multi-paneled book card showcasing 50 *MLB*<sup>®</sup> powerhouses, numbered 1 of 1

Hit Kings Autographs – On-card autographs, numbered to 15

- Red Parallel #'d to 10
- Blue Parallel #'d to 5
- Purple Parallel #'d to 3
- Black Parallel #'d 1/1