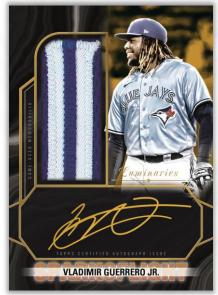

Letters Book Cards - On-card autographs and oversized jumbo game-used jersey letter patch pieces. Cards numbered 1 of 1

Spark of Light Autograph Patch Cards - Numbered to 15 or less

Gold Parallel #'d 1/1

Spark of Light Dual Autograph Patch Cards - Numbered to 15 or less

Gold Parallel #'d 1/1

NEW! Guiding Light Triple Autograph Relic Book Card - Linking past, present, and future greats on a book card. Numbered to 5.