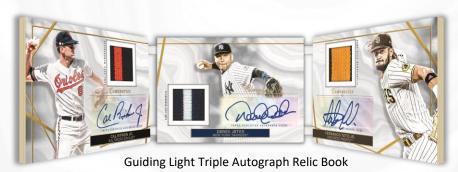

Spark of Light Dual Autographs – Numbered to 15 or less

- Purple Parallel #'d to 3
- Gold Parallel #'d 1/1

NEW! Guiding Light Triple Autograph Book Card — Linking past, present, and future greats on a book card. Numbered to 5.

Spark of Light Dual Autograph Patch Cards - Numbered to 15 or less

Gold Parallel #'d 1/1

NEW! Guiding Light Triple Autograph Relic Book Card - Linking past, present, and future greats on a book card. Numbered to 5.