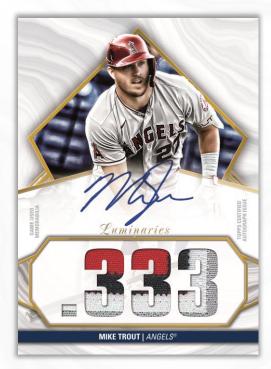

**Spark of Light Autographs** – The best and brightest of the next generation of *MLB®* stars are showcased here with on-card autographs, numbered to 15 or less.

- Purple Parallel #'d to 3.
- Gold Parallel #'d 1/1