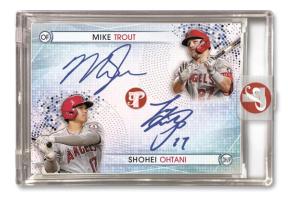

# Pristine Pair Dual Autographs

- Pristine Refractor #'d to 5
- SuperFractor #'d 1 of 1

Pristine Pair Dual Autograph
Pristine Refractor Parallel

Pristine Gold Refractor Autograph Card