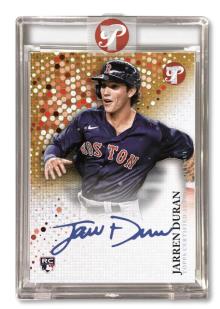

### **Pristine Autographs**

- Pristine Refractor #'d to 99
- Gold Pristine Refractor #'d to 50
- Orange Pristine Refractor #'d to 25
- Black Pristine Refractor #'d 1 of 1