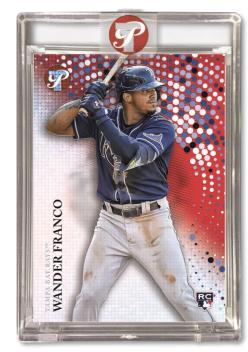

# Each box will contain:

- 10 Base Card Refractors
- 5 Insert Cards

Pristine Red Refractor Card

#### **BASE CARDS**

Bringing the Pristine brand back to life, this set contains 300 of the most collectible names in Baseball, both past and present.

- Refractor 1 per pack
- Pristine Refractor 4 per box (All Versions ENCASED)
  - Pristine Blue Refractor #'d to 75
  - Pristine Gold Refractor #"d to 50
  - Pristine Orange Refractor #'d to 25
  - Pristine Red Refractor #'d to 5
  - Pristine Black Refractor- #'d 1/1
- Purple Refractor #'d to 99
- Gold Refractor #'d to 50
- Orange Refractor #'d to 25
- Red Refractor #'d to 5
- SuperFractor #'d 1 of 1