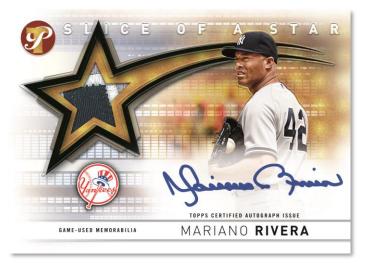

### **AUTOGRAPH RELICS**

Slice of the Star Autograph Relic

- Pristine Refractor #'d to 99
- Gold Refractor #'d to 50
- Orange Refractor #'d to 25
- Red Refractor #'d to 5
- SuperFractor #'d 1 of 1