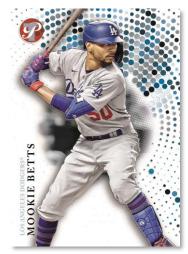

#### **BASE CARDS**

Bringing the Pristine brand back to life, this set contains 300 of the most collectible names in Baseball, both past and present.

- Refractor 1 per pack
- Pristine Refractor 4 per box (All Versions ENCASED)
  - Pristine Blue Refractor #'d to 75
  - Pristine Gold Refractor #"d to 50
  - Pristine Orange Refractor #'d to 25
  - Pristine Red Refractor #'d to 5
  - Pristine Black Refractor- #'d 1/1
- Purple Refractor #'d to 99
- Gold Refractor #'d to 50
- Orange Refractor #'d to 25
- Red Refractor #'d to 5
- SuperFractor #'d 1 of 1