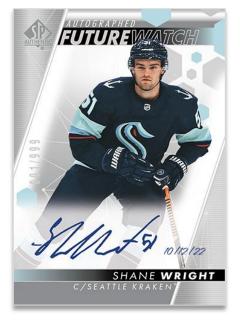

### **AUTOGRAPHED FUTURE WATCH ROOKIES**

Regular

FUTURE WATCH Limited Blue Parallel

The popular SP Authentic base set features 100 star veterans and 100 **Future Watch Rookies**. The perennially-coveted **Future Watch Rookies** cards are #'d to 999 and the autograph versions are hard-signed! Additionally, the first 50 autographed cards for each player (1/999 - 50/999), on average, will also feature a "Debut Date" inscription.

#### **COLLECT TWO AUTOGRAPHS PER BOX!**

Every box contains, on average, one Autographed Future Watch Rookies card and an additional autograph card, which could be a second Autographed Future Watch Rookies card!