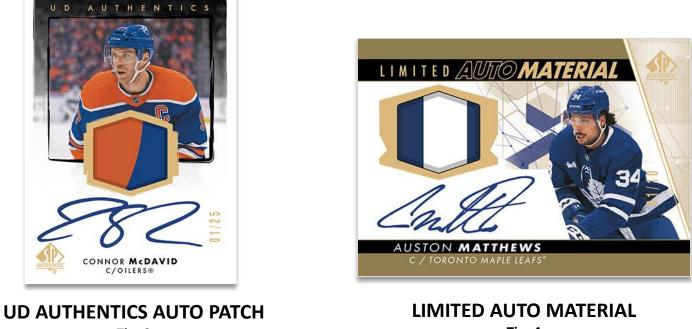

Collect eight Limited Red cards per box, on average!

Tier 2

Tier 4

Bolster your card collection with popular Limited Auto Material and UD Authentics Auto Patch cards featuring hard-signed autographs and premium game-used memorabilia from many of the biggest names in the game today!

Collect all four low-#'d tiers of the Limited Auto Material set and both low-#'d tiers of the UD Authentics Auto Patch set.

HOBBY