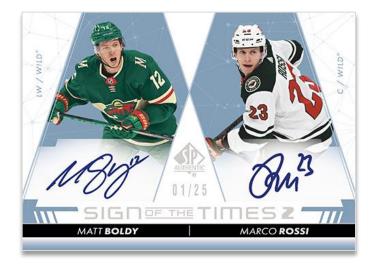

### **SIGN OF THE TIMES 2**

Keep an eye out for several individual and multi-player Sign of the Times autograph cards, including rare hard-signed **Sign of the Times Rookies**.

These cards feature two, three, four, six or eight standout active and/or retired players. There are some incredible pairings!