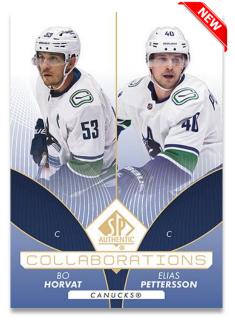

### COLLABORATIONS Blue Parallel

Look for cards from these insert sets:

**Pageantry:** Features star veterans, top rookies and legends; keep an eye out for hard-signed <u>Auto</u> and <u>Black Auto</u> (#'d 1-of-1) parallels. Collect 1 all-new <u>Red</u> Parallel per box, on average.

**Collaborations:** This all-new 25-card dual-subject insert set focuses on teammates who frequently work together to impact the game! Be on the lookout for <u>Blue</u> and <u>Green</u> parallels.