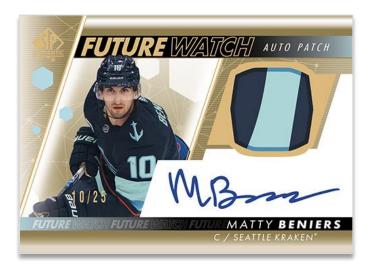

### FUTURE WATCH AUTO PATCH Regular

Look for more awesome Future Watch rookie cards, including, but not limited to:

- Future Watch Auto Patch: Low-#'d an hard-signed.
- 2012-13 Retro Future Watch Auto Patch: NEW! Hard-signed; three tiers of rarity, all low-#'d.
- 2012-13 Retro Autographed Future Watch: NEW! Hard-signed; two serial-#'d tiers of rarity.
- Spectrum FX: Future Watch (Levels 1-3) Bounty Cards: A subset of the beautiful Spectrum Light FX bounty set that also includes 40 star veteran cards. Collect the entire set to earn amazing bounty award cards!
- **Retro Acetate Future Watch:** Be on the lookout for acetate versions of some iconic retro Future Watch designs.