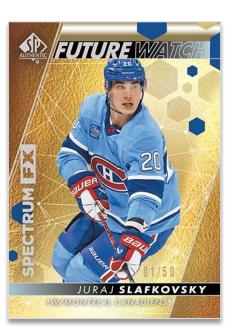

### **AUTOGRAPHED FUTURE WATCH ROOKIES**

Regular

FUTURE WATCH Limited Blue Parallel

The popular SP Authentic base set features 100 star veterans and 100 **Future Watch Rookies**. The perennially-coveted **Future Watch Rookies** cards are #'d to 999 and the autograph versions are hard-signed! Additionally, the first 50 autographed cards for each player (1/999 - 50/999), on average, will also feature a "Debut Date" inscription.

2022-23 SP AUTHENTIC BOUNTY PROGRAM

SPECTRUM FX: VETERANS Bounty Card SPECTRUM FX: FUTURE WATCH Gold Parallel (Level 3)

THE MISSION

Collect the complete 91-card Spectrum FX bounty set!