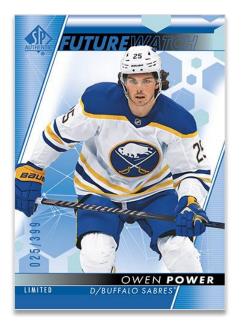

Look for Future Watch - Limited Red, Limited Gold (low-#'d) and 1-of-1 Limited Black cards! These cards are unsigned versions of the Future Watch Rookies cards that can be collected alongside the Limited Red, Limited Blue, Limited Gold (low-#'d) and 1-of-1 Limited Black parallels of the regular base set.