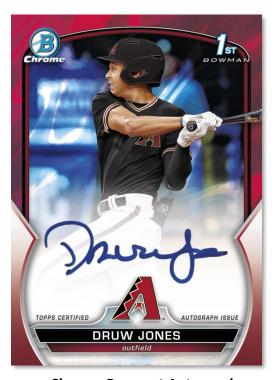

#### Chrome Prospect Autograph

Refractor Parallel - #'d to 499 Speckle Refractor Parallel - #'d to 299 Purple Refractor Parallel - #'d to 250 Blue Refractor Parallel - #'d to 150 Blue Lunar Refractor Parallel - #'d to 150 NEW! Atomic Variation Refractor - #'d to 100 Green Grass Refractor Parallel - #'d to 99 NEW! Yellow Refractor Parallel - #'d to 75 Gold Refractor Parallel - #'d to 50