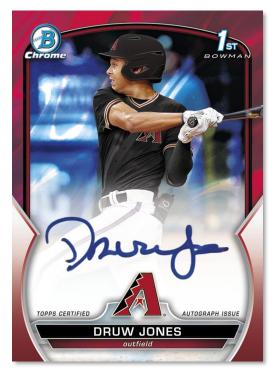

### **BASE CARDS**

### 100-card Base Set of current stars and rookies and 150 Prospect cards.

Base Card