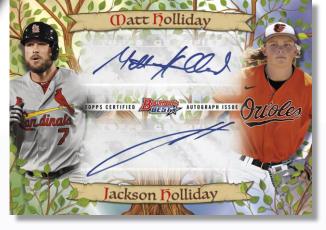

<u>Family Tree Dual Autographs – Varied #ing <mark>NEW!</mark> Mini-Diamond Refractor Parallel - #'d to 10 SuperFractor Parallel - #'d 1-of-1</u> <u>Family Tree Triple Autographs – Varied #ing NEW!</u> Mini-Diamond Refractor Parallel - #'d to 10 SuperFractor Parallel - #'d 1-of-1

Family Tree Dual Autographs