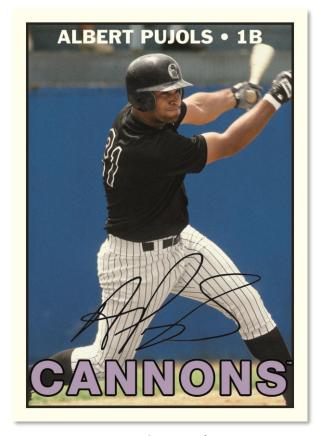

#### **Base Set Autograph Variations**

- Sparkle Foil Parallel sequentially #'d to 199 NEW!
- Blue Parallel sequentially #'d to 150
- Green Parallel sequentially #'d to 99
- Gold Parallel sequentially #'d to 50
- Orange Parallel sequentially #'d to 25
- Red Parallel sequentially #'d to 10
- FoilFractor Parallel #'d 1-of-1

#### **Base Set Chrome Autograph Variations**

- Refractor Parallel #'d to 99 NEW!
- Orange Lava Parallel #'d to 25 HTA Only
- Red Refractor Parallel #'d to 5
- SuperFractor Parallel #'d 1-of-1