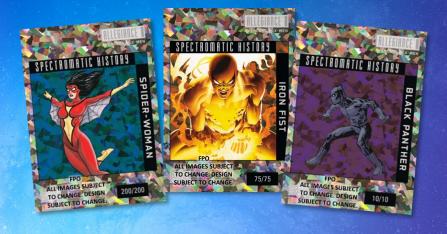

## **AVENGERS VS X-MEN**

Look for the retro style of

TURNING POINT HOLOGRAMS

Grab classic **Spectromatic History** triangular pattern rainbow foil board cards

**AVENGERS VS X-MEN** 

STUNNING THEMATIC INSERTS