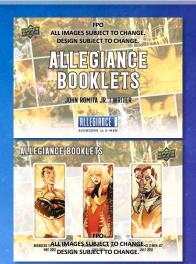

### **CHASE HITS**

(on average)

- 1 of 1 Original Art sketch cards
- Base Set Avengers #'d to 12
- 1 of 1 Base Set Cosmic parallel
- Protector of Utopia: Cosmic
  Power parallel #'d to 12
- Chapters Set Canvas #'d to 12
- Allegiance Booklets #'d to 10
- Printing Plates