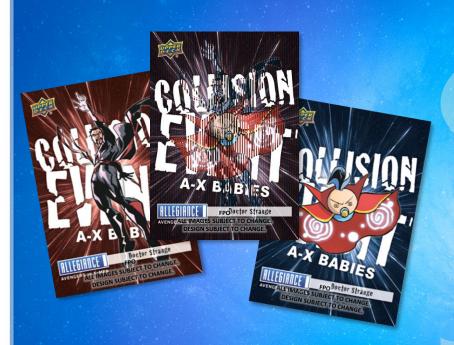

**EXCITING NEW LENTICULAR INSERTS & FOILED CARDS!** 

Find **Collison Events** lenticular inserts, including short prints of the X-Babies and A-Babies

Gather fiery foiled up **Protectors of Utopia** and **To Save the Earth** deco foil cards