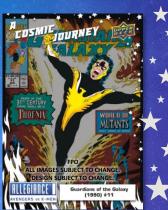

NGERS VS X-MEN**





Search for Creator Autographs and Comic Covers Printing Plates!



Numbered Base Set Parallels include: Green Reality, Orange

Power, Purple Cosmic, X-Men, Avengers & Cosmic





**AVENGERS VS X-MEN** 

**EXCITING NEW LENTICULAR INSERTS & FOILED CARDS!** 



Find **Collison Events** lenticular inserts, including short prints of the X-Babies and A-Babies





Gather fiery foiled up **Protectors of Utopia** and **To Save the Earth** deco foil cards







## **AVENGERS VS X-MEN**

Look for the retro style of





TURNING POINT HOLOGRAMS



Grab classic **Spectromatic History** triangular pattern rainbow foil board cards







**AVENGERS VS X-MEN** 

STUNNING THEMATIC INSERTS

## STORY OF HOPE SUMMERS





### A COSMIC JOURNEY

Follows the story of the Phoenix Force





### **COMIC COVERS**



Showcases eighteen different comic book covers from the Avengers vs. X-Men storyline







## **AVENGERS VS X-MEN**





### **LOOK FOR**

Clash Panels – Comic Clipping Booklets Head to Head Comic Clippings Jean Grey Puzzle Base Set X-Men and Avengers



### **BOX HITS**

(on average)

- 4 Base Set parallels
- 1 Base set numbered parallel (Green Reality, Orange Power & Purple Cosmic) card
- 2 Collision Event or A-X
  Babies SPs lenticular inserts

### **CHASE HITS**

(on average)

- 1 of 1 Original Art sketch cards
- Base Set Avengers #'d to 12
- 1 of 1 Base Set Cosmic parallel
- Protector of Utopia: Cosmic
  Power parallel #'d to 12
- Chapters Set Canvas #'d to 12
- Allegiance Booklets #'d to 10
- Printing Plates