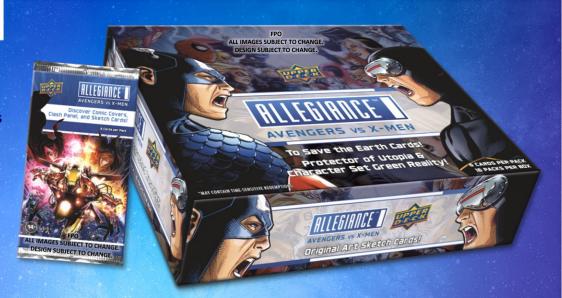

## **AVENGERS VS X-MEN**

Allegiance™: Avengers Vs. X-Men is a new Premium trading card set that brings together a new thematic design to showcase fan favorite characters from the Avengers Vs. X-Men Publishing Universe.

### 90-card Chapters Set and 90-card Base Set!

Collect a wide variety of Parallels including colorful Rainbow, Red Rainbow, and Blue Rainbow foil versions!

## **AVENGERS VS X-MEN**

Search for Creator Autographs and Comic Covers Printing Plates!

Numbered Base Set Parallels include: Green Reality, Orange

Power, Purple Cosmic, X-Men, Avengers & Cosmic

**AVENGERS VS X-MEN** 

**EXCITING NEW LENTICULAR INSERTS & FOILED CARDS!** 

Find **Collison Events** lenticular inserts, including short prints of the X-Babies and A-Babies

Gather fiery foiled up **Protectors of Utopia** and **To Save the Earth** deco foil cards

## **AVENGERS VS X-MEN**

Look for the retro style of

TURNING POINT HOLOGRAMS

Grab classic **Spectromatic History** triangular pattern rainbow foil board cards

**AVENGERS VS X-MEN** 

STUNNING THEMATIC INSERTS

### **LOOK FOR**

Clash Panels – Comic Clipping Booklets Head to Head Comic Clippings Jean Grey Puzzle Base Set X-Men and Avengers

### **BOX HITS**

(on average)

- 4 Base Set parallels
- 1 Base set numbered parallel (Green Reality, Orange Power & Purple Cosmic) card
- 2 Collision Event or A-X
  Babies SPs lenticular inserts

### **CHASE HITS**

(on average)

- 1 of 1 Original Art sketch cards
- Base Set Avengers #'d to 12
- 1 of 1 Base Set Cosmic parallel
- Protector of Utopia: Cosmic
  Power parallel #'d to 12
- Chapters Set Canvas #'d to 12
- Allegiance Booklets #'d to 10
- Printing Plates