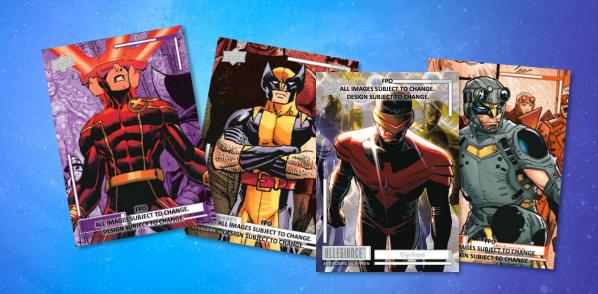

## **AVENGERS VS X-MEN**

Allegiance™: Avengers Vs. X-Men is a new Premium trading card set that brings together a new thematic design to showcase fan favorite characters from the Avengers Vs. X-Men Publishing Universe.

### 90-card Chapters Set and 90-card Base Set!

Collect a wide variety of Parallels including colorful Rainbow, Red Rainbow, and Blue Rainbow foil versions!

## **AVENGERS VS X-MEN**

Search for Creator Autographs and Comic Covers Printing Plates!

Numbered Base Set Parallels include: Green Reality, Orange

Power, Purple Cosmic, X-Men, Avengers & Cosmic

**AVENGERS VS X-MEN** 