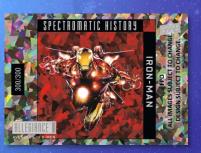

## **AVENGERS VS X-MEN**

Look for the retro style of

TURNING POINT HOLOGRAMS

Grab classic **Spectromatic History** triangular pattern rainbow foil board cards

**AVENGERS VS X-MEN** 

STUNNING THEMATIC INSERTS