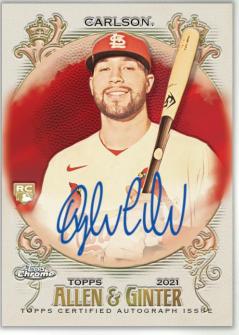

On-Card Autographs found 1 per case!

**Base Card** 

## Allen & Ginter Full-Sized Autograph Cards – 1 PER CASE!

Select subjects with on-card autographs

- Orange Refractor Parallel #'d to 25
- Red Refractor Parallel #'d to 5
- SuperFractor #'d 1 of 1

Available November 2021