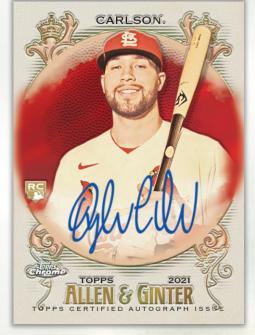

On-Card Autographs found 1 per case!

**Base Card** 

## Allen & Ginter Full-Sized Autograph Cards – 1 PER CASE!

Select subjects with on-card autographs

- Orange Refractor Parallel #'d to 25
- Red Refractor Parallel #'d to 5
- SuperFractor #'d 1 of 1

Available November 2021

**Autograph Card** 

**Autograph Card - Red Refractor Parallel** 

Solicitation subject to change. Final odds/players subject to actual production runs.