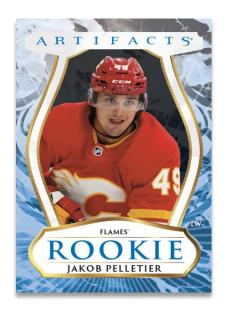

# ARTIFACTS

**BASE SET**Polychrome Parallel

BASE SET
Spectrum Jungle Parallel

BASE SET ROOKIES

Turquoise Parallel

ROOKIE REDEMPTIONS
Regular

The latest edition of Artifacts® features a diverse 250-card base set which includes redemption cards for new-skating 2023-24 rookies. The base set breaks down as follows:

Regular (1-100) | Stars (101-135) | Goalies (136-155) | Legends (156-170) | Rookies (171-200) | Rookie Redemptions (201-250)

The base Stars, Goalies and Legends are #'d to 599 and the Rookies are #'d to 999.