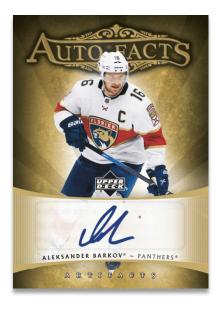

# NHL® REMNANTS Jersey

**2005-06 AUTOFACTS** 

Fans and collectors can add some autographs and game-worn memorabilia cards to their collections via the NHL Remnants, AutoFacts and 2005-06 Retro AutoFacts sets:

#### AutoFacts

The diverse checklist for this popular and long-running auto insert includes everyone from top 2023-24 rookies to legends of the game.