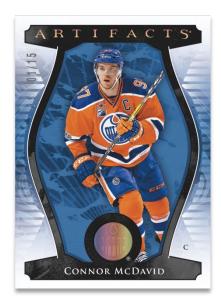

# NHL® REMNANTS Jersey

**2005-06 AUTOFACTS** 

Fans and collectors can add some autographs and game-worn memorabilia cards to their collections via the NHL Remnants, AutoFacts and 2005-06 Retro AutoFacts sets:

#### **NHL Remnants**

This memorabilia set features top active veterans alongside a game-used jersey swatch.