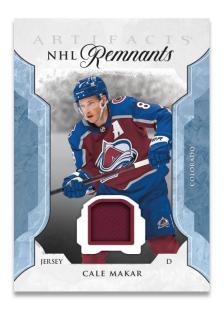

# NHL® REMNANTS Jersey

**2005-06 AUTOFACTS** 

Fans and collectors can add some autographs and game-worn memorabilia cards to their collections via the NHL Remnants, AutoFacts and 2005-06 Retro AutoFacts sets:

#### **NHL Remnants**

This memorabilia set features top active veterans alongside a game-used jersey swatch.