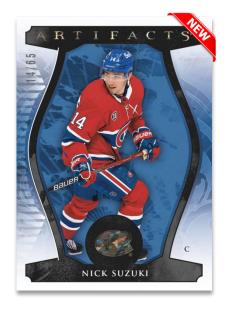

# NHL® REMNANTS Jersey

**2005-06 AUTOFACTS** 

Fans and collectors can add some autographs and game-worn memorabilia cards to their collections via the NHL Remnants, AutoFacts and 2005-06 Retro AutoFacts sets:

#### **NHL Remnants**

This memorabilia set features top active veterans alongside a game-used jersey swatch.