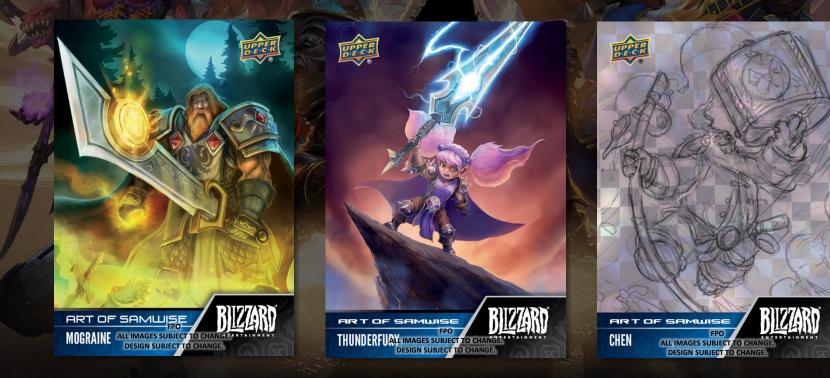

#### **BLIZZCON 2008**

BLIZZCON 2014 Silver Parallel Card 
> BLIZZCON 2021 Gold Parallel Card

- Trading Cards -

**Discover brand new original art card from Samwise!** Look for sketch parallel that uses preliminary art, and autographs!