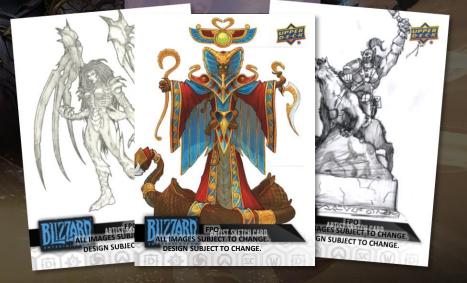

eady** Insert Set.





- Trading Cards -

KC-18



Discover the Horadric Cube die-cut card & the Horadric Cube die-cut Stone Curse Parallel card!

You can create your own Horadric cube with the cards!











Collect **Realm Lords** cards, an insert celebrating Heroes of the Storm<sup>®</sup> lore, and featuring diamond singularity stones!



- Trading Cards -



#### BOX HITS (on average)

- Emotes!
- War Banners
- Horadric Cube
- The Innkeepers Collection

#### **CHASE HITS**

- Base Set Parallels #'d to 99 or less
- Limited Edition Art of Samwise Autograph Parallel Cards
- Sketch Cards
- Patch Notes
- 1, 2,3 and 4 Diamond Singularity Realm Lords Parallels
- Gold Spectrum 1 of 1 parallel
- Ultimate Ready Parallels #'d to 50 or less
- Crest of War

LOOK FOR RARE 1 OF 1 SKETCH CARDS!