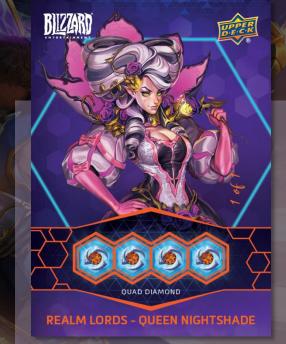

You can create your own Horadric cube with the cards!

Collect **Realm Lords** cards, an insert celebrating Heroes of the Storm<sup>®</sup> lore, and featuring diamond singularity stones!

- Trading Cards -