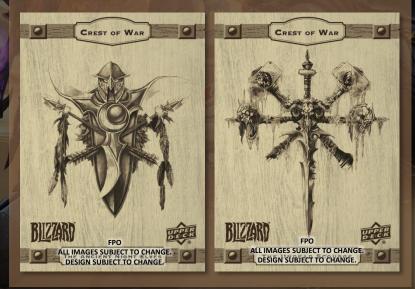

#### Collect Crest of War!

A set of wood cards showcasing different factions in Warcraft<sup>®</sup> and their four Hero Class Units: the Human Alliance, the Orcish Horde, the Undead Scourge, and the Ancient Night Elves.