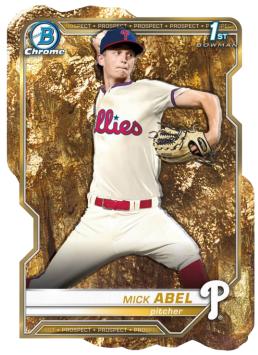

Chrome Prospect - Prospector's Special Variation Card

NEW! <u>Chrome Prospects – Prospector's Special Variation - #'d to 49 – <mark>Hobby Exclusive!</mark></u>

This all-new variation is fit for the most eagle-eyed prospectors, and features the top prospects on a gold die-cut variation of their chrome prospect card.