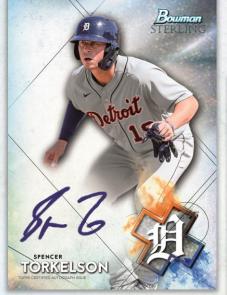

#### Rookie Autographs

- Refractor Parallel Sequentially #'d to 150
- Wave Refractor Parallel Sequentially #'d to 125
- Speckle Refractor Parallel Sequentially #'d to 99
- Orange Refractor Parallel Sequentially #'d to 75
- Gold Refractor Parallel Sequentially #'d to 50
- Blue Refractor Parallel Sequentially #'d to 25
- Black Atomic Refractor Parallel Sequentially #'d to 10
- Red Refractor Parallel Sequentially #'d to 5
- SuperFractor Parallel #'d 1-of-1

Prospect Autograph – Speckle Refractor
Parallel Card

Rookie Autograph Card - Orange Parallel