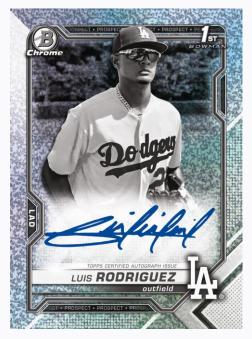

## **AUTOGRAPHS**

2995

<u>Chrome Prospect Autograph – B&W Mini-Diamond Refractor Parallel</u> Look for rare and exclusive Black & White Mini-Diamond Refractor

Parallels falling in select packs of 2021 Bowman Chrome Baseball LITE!

**B&W Mini-Diamond Refractor Parallel Card** 

Solicitation subject to change. Final odds/players subject to actual production runs.

® & 2021 THE TOPPS COMPANY, INC. ALL RIGHTS RESERVED. TOPPS, BOWMAN AND BOWMAN CHROME ARE REGISTERED TRADEMARKS OF THE TOPPS COMPANY, INC. Major League Baseball trademarks and copyrights are used with permission of Major League Baseball. Visit MLB.com. OFFICIALLY LICENSED PRODUCT OF MLB. Officially Licensed Product of MLB Players, Inc. Visit MLBPLAYERS.COM, the Players Choice on the web. Topps does not, in any manner, make any representations as to whether its cards will attain any future value. NO PURCHASE NECESSARY. For a chance to get an autographed/relic insert card, see pack for details. Topps has authorized only the packaging and distribution of sequentially numbered cards stated on the card, but cannot guarantee that counterfeit or unauthorized cards will not exist. Although these players have agreed to provide these cards to Topps, we cannot guarantee that all autographs and/or relics will be received in time for inclusion in this product. In the event of unavailability, Topps reserves the right to substitute an alternative and/or relic