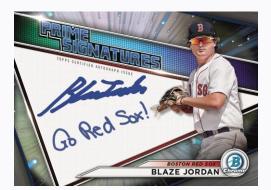

# **AUTOGRAPHS (cont.)**

<u>Prime Chrome Signatures - #'d to 50</u> SuperFractor - #'d 1-of-1

<u>Dawn of Glory Autographs – Varied #'ing</u> Orange Refractor - #'d to 25 SuperFractor - #'d 1-of-1

<u>40-Man Futures Autographs</u> – #'d to 99 <u>NEW!</u> Orange Refractor - #'d to 25 SuperFractor - #'d 1-of-1

**Prime Chrome Signatures Card** 

**40-Man Futures Autograph Card** 