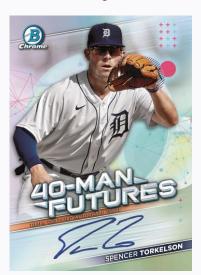

### **40-Man Futures –** (1:3 Packs) **NEW!**

Seeing your name on an *MLB*® 40-man roster is a dream that many have, and for these top-tier prospects, their time to shine on the diamond is just around the corner!

# **AUTOGRAPHS (cont.)**

<u>Prime Chrome Signatures - #'d to 50</u> SuperFractor - #'d 1-of-1

<u>Dawn of Glory Autographs – Varied #'ing</u> Orange Refractor - #'d to 25 SuperFractor - #'d 1-of-1

<u>40-Man Futures Autographs</u> – #'d to 99 <u>NEW!</u> Orange Refractor - #'d to 25 SuperFractor - #'d 1-of-1

**Prime Chrome Signatures Card** 

**40-Man Futures Autograph Card** 