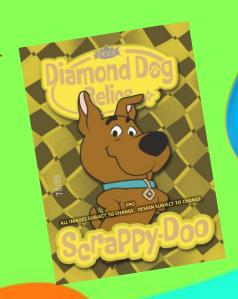

## SCUBY-DOW

Seek rare relics
featuring Flashlight,
Diamond Dog, and
Spooktacular
Booklets

Find
Throwback
Stickers with
coveted
designs from
the 80's.

scooby-Doo, Where are yours

Search for Glow in the Dark parallels numbered to 199!

### **CASE HITS**

(on average)

- 3 PETG Cards
  - EX Essential

    Credentials Then //
  - EX EssentialCredentials Now //
- 2 1991-92 3D Acrylic:
  - Z-Force
- 1 Lenticular Flip Card
  - Whodunnit?
- 1 Diamond Relic from the Following: