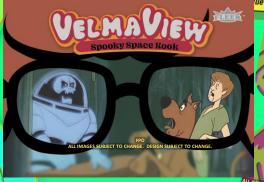

## SCUBY-DOW

Seek rare relics
featuring Flashlight,
Diamond Dog, and
Spooktacular
Booklets

Find
Throwback
Stickers with
coveted
designs from
the 80's.

scooby-Doo, Where are yours

Search for Glow in the Dark parallels numbered to 199!