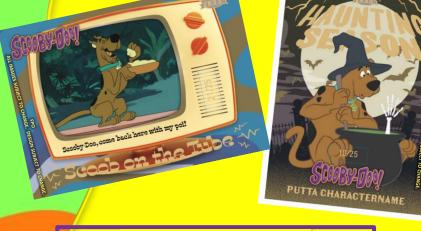

### **Exciting Parallels**

Big Wheels, Scoob on the Tube, and Haunting Season

A Man for All Season

Uncover rare Gold, Purple, and Orange Parallels numbered as low as 1 of 1!

Set

includes
PETG, Die
Cut tech,
Stickers