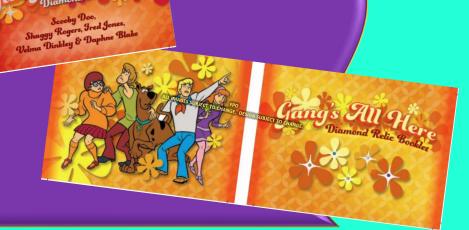

## SCUBY-DOW

Seek rare relics
featuring Flashlight,
Diamond Dog, and
Spooktacular
Booklets

Find
Throwback
Stickers with
coveted
designs from
the 80's.

scooby-Doo, Where are yours

Search for Glow in the Dark parallels numbered to 199!