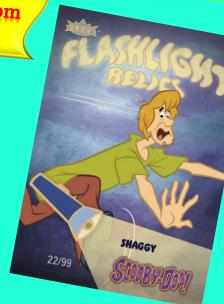

## SCUBY-DOW

Seek rare relics
featuring Flashlight,
Diamond Dog, and
Spooktacular
Booklets

Find
Throwback
Stickers with
coveted
designs from
the 80's.

scooby-Doo, Where are yours

Search for Glow in the Dark parallels numbered to 199!